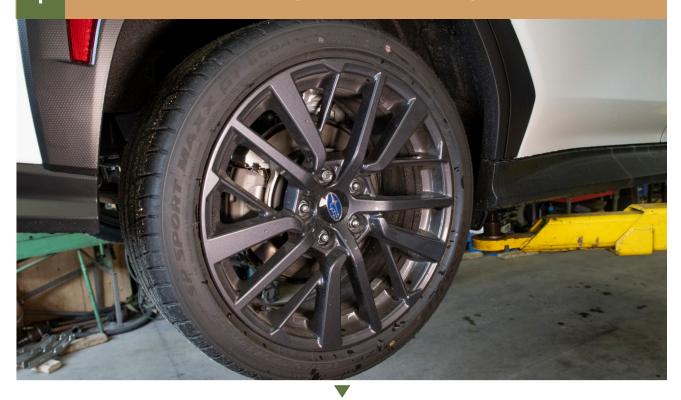

SUBARU FORESTER WILDERNESS 2022+

# CONGRATULATIONS FOR YOUR NEW LP AVENTURE CONTROL ARM SHIELDS!

If you have any questions or need assistance during the installation please contact our team. You can find the infomation on the last page.



IN THE BOX

#### **IN THE BAG**



#### **NECESSARY TOOLS**

- -Jack (or car lift)
- -Ratchet
- -17mm socket
- -17mm wrench
- -12mm socket
- -12mm wrench

#### REMOVE REAR WHEELS

















#### 4 INSTALL SUPPLIED NUT AND BOLT



## 5 INSTALL SUPPLIED NUT AND BOLT IN THE BASE OF THE CONTROL ARM SHIELD



### 6 TIGHTEN THE HARDWARE







#### **INSTALLATION COMPLETE!**



#### **NOTES:**

\*\*Tighten all the bolts to the manufacturer's specifications with a Torque Wrench\*\*

Double check your work.

and be sure to tighten
the nuts with a torque wrench.

Products warnings: https://lpaventure.com/pages/products-warnings

Limited product warranty: https://lpaventure.com/pages/limited-product-warranty



You have completed the installation.
Thank you for your interest
in our products.

For all requests, information or assistance: Contact our team by phone at 1 (866) 562-1316

We are available Monday to Friday Between 8AM and 5PM (EST).

Or by email at : SALES@LPA