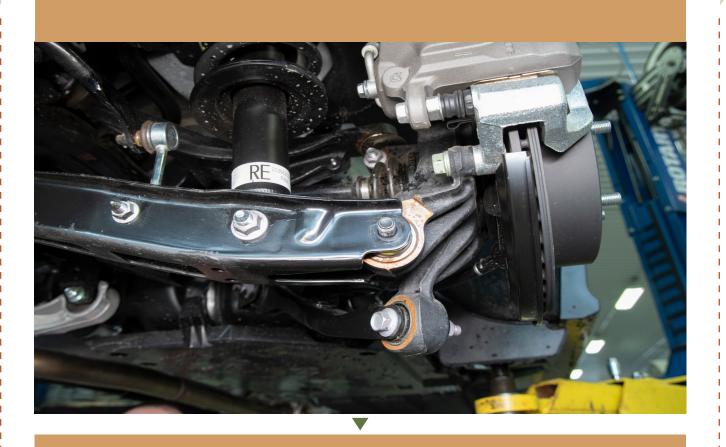

SUBARU FORESTER WILDERNESS 2022+

# CONGRATULATIONS FOR YOUR NEW LP AVENTURE CONTROL ARM SHIELDS!

If you have any questions or need assistance during the installation please contact our team. You can find the infomation on the last page.



IN THE BOX

#### **IN THE BAG**



#### **NECESSARY TOOLS**

- -Jack (or car lift)
- -Ratchet
- -17mm socket
- -17mm wrench
- -12mm socket
- -12mm wrench

#### REMOVE REAR WHEELS

















#### 4 INSTALL SUPPLIED NUT AND BOLT



## 5 INSTALL SUPPLIED NUT AND BOLT IN THE BASE OF THE CONTROL ARM SHIELD



### 6 TIGHTEN THE HARDWARE







#### **INSTALLATION COMPLETE!**



#### **NOTES:**

\*\*Tighten all the bolts to the manufacturer's specifications with a Torque Wrench\*\*

Double check your work.

and be sure to tighten
the nuts with a torque wrench.

Products warnings: https://lpaventure.com/pages/products-warnings

Limited product warranty: https://lpaventure.com/pages/limited-product-warranty



You have completed the installation.
Thank you for your interest
in our products.

For all requests, information or assistance: Contact our team by phone at 1 (866) 562-1316

We are available Monday to Friday Between 8AM and 5PM (EST).

Or by email at : SALES@LPAVENTURE.