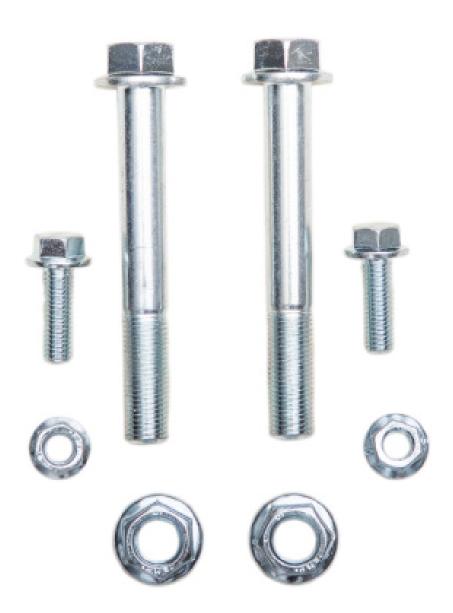

SUBARU FORESTER WILDERNESS 2022+

# CONGRATULATIONS FOR YOUR NEW LP AVENTURE CONTROL ARM SHIELDS!

If you have any questions or need assistance during the installation please contact our team. You can find the infomation on the last page.



IN THE BOX

#### **IN THE BAG**



#### **NECESSARY TOOLS**

- -Jack (or car lift)
- -Ratchet
- -17mm socket
- -17mm wrench
- -12mm socket
- -12mm wrench

#### REMOVE REAR WHEELS

















#### 4 INSTALL SUPPLIED NUT AND BOLT



## 5 INSTALL SUPPLIED NUT AND BOLT IN THE BASE OF THE CONTROL ARM SHIELD



### 6 TIGHTEN THE HARDWARE







#### **INSTALLATION COMPLETE!**



#### **NOTES:**

\*\*Tighten all the bolts to the manufacturer's specifications with a Torque Wrench\*\*

Double check your work.

and be sure to tighten
the nuts with a torque wrench.

Products warnings: https://lpaventure.com/pages/products-warnings

Limited product warranty: https://lpaventure.com/pages/limited-product-warranty



You have completed the installation.
Thank you for your interest
in our products.

For all requests, information or