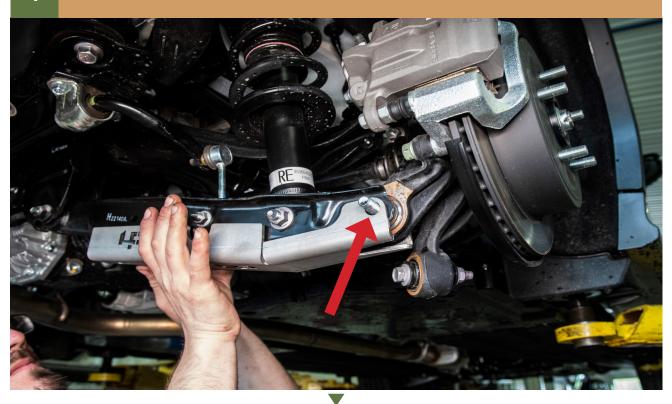

SUBARU FORESTER WILDERNESS 2022+

# CONGRATULATIONS FOR YOUR NEW LP AVENTURE CONTROL ARM SHIELDS!

If you have any questions or need assistance during the installation please contact our team. You can find the infomation on the last page.



IN THE BOX

#### **IN THE BAG**



#### **NECESSARY TOOLS**

- -Jack (or car lift)
- -Ratchet
- -17mm socket
- -17mm wrench
- -12mm socket
- -12mm wrench

#### REMOVE REAR WHEELS

















#### 4 INSTALL SUPPLIED NUT AND BOLT



## 5 INSTALL SUPPLIED NUT AND BOLT IN THE BASE OF THE CONTROL ARM SHIELD



### 6 TIGHTEN THE HARDWARE







#### **INSTALLATION COMPLETE!**



#### **NOTES:**

\*\*Tighten all the bolts to the manufacturer's specifications with a Torque Wrench\*\*

Double check your work.

and be sure to tighten
the nuts with a torque wrench.

Products warnings: https://lpaventure.com/pages/products-warnings

Limited product warranty: https://lpaventure.com/pages/limited-product-warranty



You have completed the installation.
Thank you for your interest
in our products.

For all requests, information or assistance: Contact our team by phone at 1 (866) 562-1316

We are available Monday to Friday Between 8AM and 5PM (EST).

Or by email at : SALES@LPAVENTURE.COM WWW.LPAVENTURE.COM

NOW, ENJOY THE RIDE!