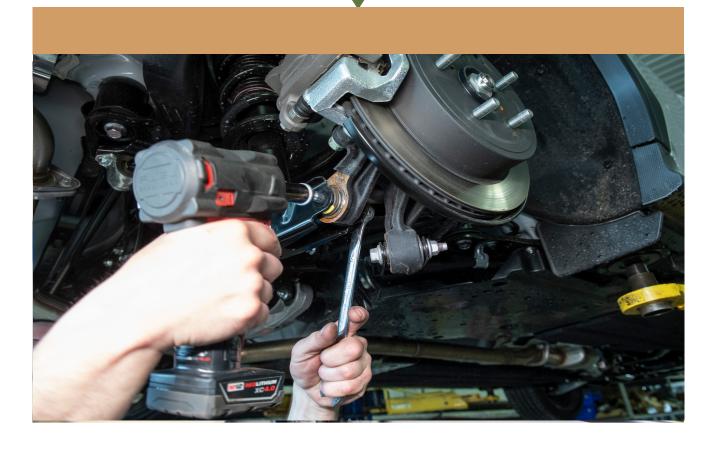

SUBARU FORESTER WILDERNESS 2022+

# CONGRATULATIONS FOR YOUR NEW LP AVENTURE CONTROL ARM SHIELDS!

If you have any questions or need assistance during the installation please contact our team. You can find the infomation on the last page.



IN THE BOX

#### **IN THE BAG**



#### **NECESSARY TOOLS**

- -Jack (or car lift)
- -Ratchet
- -17mm socket
- -17mm wrench
- -12mm socket
- -12mm wrench

#### REMOVE REAR WHEELS

















#### 4 INSTALL SUPPLIED NUT AND BOLT



## 5 INSTALL SUPPLIED NUT AND BOLT IN THE BASE OF THE CONTROL ARM SHIELD



### 6 TIGHTEN THE HARDWARE







#### **INSTALLATION COMPLETE!**



#### **NOTES:**

\*\*Tighten all the bolts to the manufacturer's specifications with a Torque Wrench\*\*

Double check your work.

and be sure to tighten
the nuts with a torque wrench.

Products warnings: https://lpaventure.com/pages/products-warnings

Limited product warranty: https://lpaventure.com/pages/limited-product-warranty



You have completed the installation.
Thank you for your interest
in our products.

For all requests, information or assistance: Contact our team by phone at 1 (866) 562-1316

We are available Monday to Friday Between 8AM and 5PM (EST).

Or by email at : SALES@LPAVENTUR