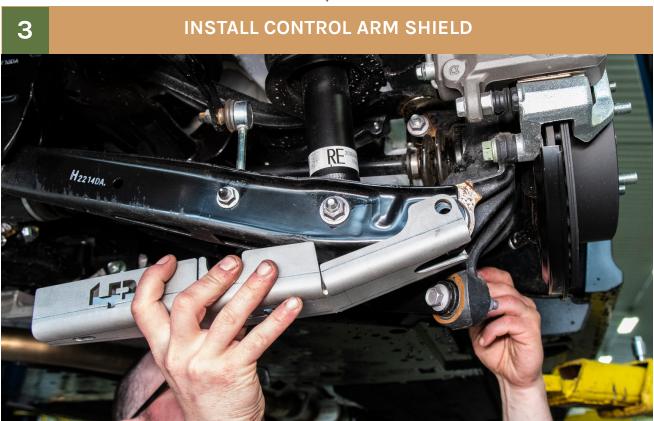

SUBARU FORESTER WILDERNESS 2022+

# CONGRATULATIONS FOR YOUR NEW LP AVENTURE CONTROL ARM SHIELDS!

If you have any questions or need assistance during the installation please contact our team. You can find the infomation on the last page.



IN THE BOX

#### **IN THE BAG**



#### **NECESSARY TOOLS**

- -Jack (or car lift)
- -Ratchet
- -17mm socket
- -17mm wrench
- -12mm socket
- -12mm wrench

#### REMOVE REAR WHEELS

















#### 4 INSTALL SUPPLIED NUT AND BOLT



## 5 INSTALL SUPPLIED NUT AND BOLT IN THE BASE OF THE CONTROL ARM SHIELD



### 6 TIGHTEN THE HARDWARE







#### **INSTALLATION COMPLETE!**



#### **NOTES:**

\*\*Tighten all the bolts to the manufacturer's specifications with a Torque Wrench\*\*

Double check your work.

and be sure to tighten
the nuts with a torque wrench.

Products warnings: https://lpaventure.com/pages/products-warnings

Limited product warranty: https://lpaventure.com/pages/limited-product-warranty



You have completed the installation.
Thank you for your interest
in our products.

For all requests, information or assistance: Contact our team by phone at 1 (866) 562-1316

We are available Monday to Friday Between 8AM and 5PM (EST).

Or by email at : SALES@LPAVENTURE.COM WW