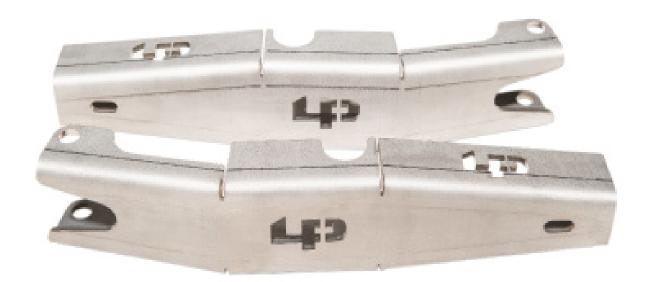

SUBARU FORESTER WILDERNESS 2022+

# CONGRATULATIONS FOR YOUR NEW LP AVENTURE CONTROL ARM SHIELDS!

If you have any questions or need assistance during the installation please contact our team. You can find the infomation on the last page.



IN THE BOX

#### **IN THE BAG**



#### **NECESSARY TOOLS**

- -Jack (or car lift)
- -Ratchet
- -17mm socket
- -17mm wrench
- -12mm socket
- -12mm wrench

#### REMOVE REAR WHEELS

















#### 4 INSTALL SUPPLIED NUT AND BOLT



## 5 INSTALL SUPPLIED NUT AND BOLT IN THE BASE OF THE CONTROL ARM SHIELD



### 6 TIGHTEN THE HARDWARE







#### **INSTALLATION COMPLETE!**



#### **NOTES:**

\*\*Tighten all the bolts to the manufacturer's specifications with a Torque Wrench\*\*

Double check your work.

and be sure to tighten
the nuts with a torque wrench.

Products warnings: https://lpaventure.com/pages/products-warnings

Limited product warranty: https://lpaventure.com/pages/limited-product-warranty



You have completed the installation.
Thank you for your interest
in our products.