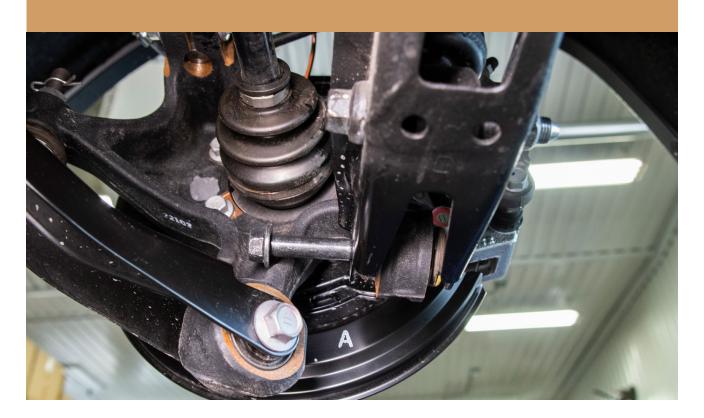

SUBARU FORESTER WILDERNESS 2022+

# CONGRATULATIONS FOR YOUR NEW LP AVENTURE CONTROL ARM SHIELDS!

If you have any questions or need assistance during the installation please contact our team. You can find the infomation on the last page.



IN THE BOX

#### **IN THE BAG**



#### **NECESSARY TOOLS**

- -Jack (or car lift)
- -Ratchet
- -17mm socket
- -17mm wrench
- -12mm socket
- -12mm wrench

#### REMOVE REAR WHEELS

















#### 4 INSTALL SUPPLIED NUT AND BOLT



## 5 INSTALL SUPPLIED NUT AND BOLT IN THE BASE OF THE CONTROL ARM SHIELD



### 6 TIGHTEN THE HARDWARE







#### **INSTALLATION COMPLETE!**



#### **NOTES:**

\*\*Tighten all the bolts to the manufacturer's specifications with a Torque Wrench\*\*

Double check your work.

and be sure to tighten
the nuts with a torque wrench.

Products warnings: https://lpaventure.com/pages/products-warnings

Limited product warranty: https://lpaventure.com/pages/limited-product-warranty



You have completed the installation.
Thank you for your interest
in our products.

For all requests, information or assistance: Contact our team by phone at 1 (866) 562-1316

We are available Monday to Friday Between 8AM and 5PM (EST).

Or by email at : SALES@LPAVENTURE.CO