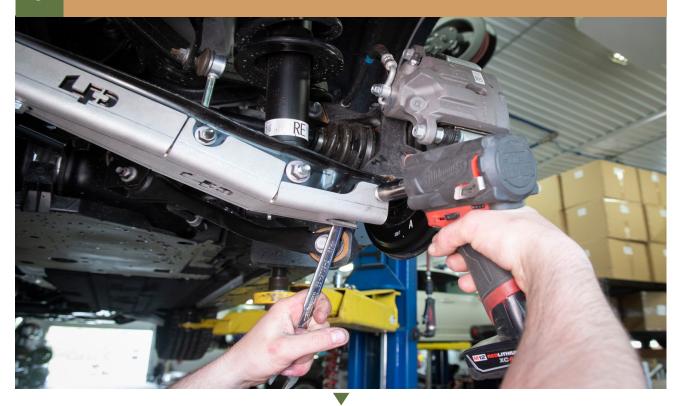

SUBARU FORESTER WILDERNESS 2022+

# CONGRATULATIONS FOR YOUR NEW LP AVENTURE CONTROL ARM SHIELDS!

If you have any questions or need assistance during the installation please contact our team. You can find the infomation on the last page.



IN THE BOX

#### **IN THE BAG**



#### **NECESSARY TOOLS**

- -Jack (or car lift)
- -Ratchet
- -17mm socket
- -17mm wrench
- -12mm socket
- -12mm wrench

#### REMOVE REAR WHEELS

















#### 4 INSTALL SUPPLIED NUT AND BOLT



## 5 INSTALL SUPPLIED NUT AND BOLT IN THE BASE OF THE CONTROL ARM SHIELD



### 6 TIGHTEN THE HARDWARE







#### **INSTALLATION COMPLETE!**



#### **NOTES:**

\*\*Tighten all the bolts to the manufacturer's specifications with a Torque Wrench\*\*

Double check your work.

and be sure to tighten
the nuts with a torque wrench.

Products warnings: https://lpaventure.com/pages/products-warnings

Limited product warranty: https://lpaventure.com/pages/limited-product-warranty



You have completed the installation.
Thank you for your interest
in our products.

For all requests, information or assistance: Contact our team by phone at 1 (866) 562-1316

We are available Monday to Friday Between 8AM and 5PM (EST).

Or by email at : SALES@LPAVENTURE.COM WWW.LPAVENTURE.COM

NOW, ENJOY THE RIDE!