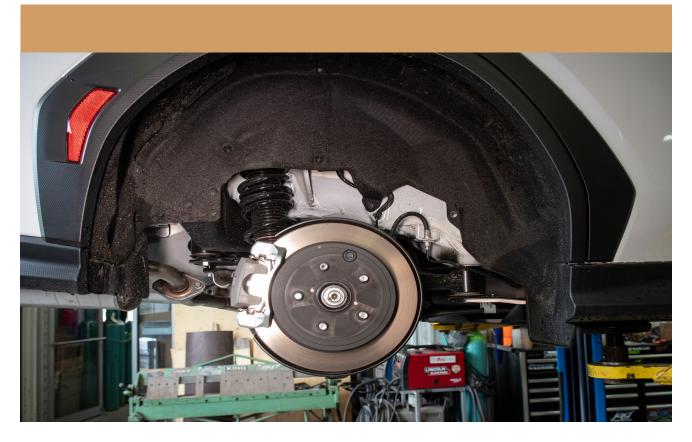

SUBARU FORESTER WILDERNESS 2022+

# CONGRATULATIONS FOR YOUR NEW LP AVENTURE CONTROL ARM SHIELDS!

If you have any questions or need assistance during the installation please contact our team. You can find the infomation on the last page.



IN THE BOX

#### **IN THE BAG**



#### **NECESSARY TOOLS**

- -Jack (or car lift)
- -Ratchet
- -17mm socket
- -17mm wrench
- -12mm socket
- -12mm wrench

#### REMOVE REAR WHEELS

















#### 4 INSTALL SUPPLIED NUT AND BOLT



## 5 INSTALL SUPPLIED NUT AND BOLT IN THE BASE OF THE CONTROL ARM SHIELD



### 6 TIGHTEN THE HARDWARE







#### **INSTALLATION COMPLETE!**



#### **NOTES:**

\*\*Tighten all the bolts to the manufacturer's specifications with a Torque Wrench\*\*

Double check your work.

and be sure to tighten
the nuts with a torque wrench.

Products warnings: https://lpaventure.com/pages/products-warnings

Limited product warranty: https://lpaventure.com/pages/limited-product-warranty



You have completed the installation.
Thank you for your interest
in our products.

For all requests, information or assistance: Contact our team by phone at 1 (866) 562-1316

We are available Monday to Friday Between 8AM and 5PM (EST).

Or by email at : SALES@LPAVE