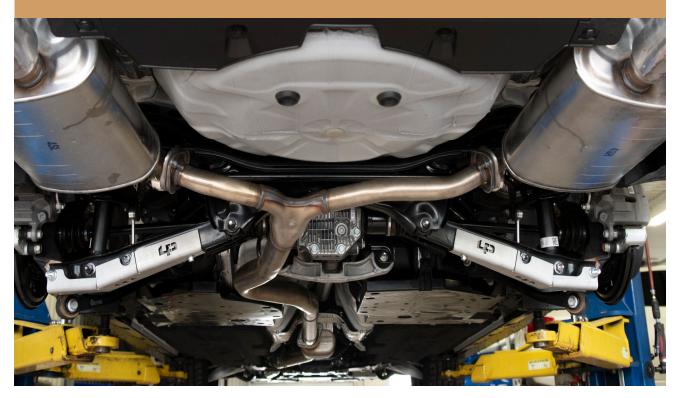

SUBARU FORESTER WILDERNESS 2022+

# CONGRATULATIONS FOR YOUR NEW LP AVENTURE CONTROL ARM SHIELDS!

If you have any questions or need assistance during the installation please contact our team. You can find the infomation on the last page.



IN THE BOX

#### **IN THE BAG**



#### **NECESSARY TOOLS**

- -Jack (or car lift)
- -Ratchet
- -17mm socket
- -17mm wrench
- -12mm socket
- -12mm wrench

#### REMOVE REAR WHEELS

















#### 4 INSTALL SUPPLIED NUT AND BOLT



## 5 INSTALL SUPPLIED NUT AND BOLT IN THE BASE OF THE CONTROL ARM SHIELD



### 6 TIGHTEN THE HARDWARE







#### **INSTALLATION COMPLETE!**



#### **NOTES:**

\*\*Tighten all the bolts to the manufacturer's specifications with a Torque Wrench\*\*

Double check your work.

and be sure to tighten
the nuts with a torque wrench.

Products warnings: https://lpaventure.com/pages/products-warnings

Limited product warranty: https://lpaventure.com/pages/limited-product-warranty



You have completed the installation.
Thank you for your interest
in our products.

For all requests, information or assistance: Contact our team by phone at 1 (866) 562-1316

We are available Monday to Friday Between 8AM and 5PM (EST).

Or by email at : SALES@LPAVENTURE.COM WWW.LPAVENTURE.COM

NOW, ENJOY THE RIDE!