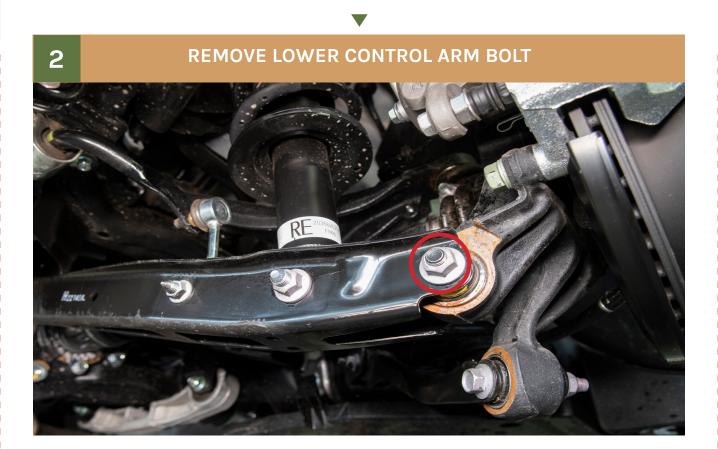

SUBARU FORESTER WILDERNESS 2022+

# CONGRATULATIONS FOR YOUR NEW LP AVENTURE CONTROL ARM SHIELDS!

If you have any questions or need assistance during the installation please contact our team. You can find the infomation on the last page.



IN THE BOX

#### **IN THE BAG**



#### **NECESSARY TOOLS**

- -Jack (or car lift)
- -Ratchet
- -17mm socket
- -17mm wrench
- -12mm socket
- -12mm wrench

#### REMOVE REAR WHEELS

















#### 4 INSTALL SUPPLIED NUT AND BOLT



## 5 INSTALL SUPPLIED NUT AND BOLT IN THE BASE OF THE CONTROL ARM SHIELD



### 6 TIGHTEN THE HARDWARE







#### **INSTALLATION COMPLETE!**



#### **NOTES:**

\*\*Tighten all the bolts to the manufacturer's specifications with a Torque Wrench\*\*

Double check your work.

and be sure to tighten
the nuts with a torque wrench.

Products warnings: https://lpaventure.com/pages/products-warnings

Limited product warranty: https://lpaventure.com/pages/limited-product-warranty



You have completed the installation.
Thank you for your interest
in our products.

For all requests, information or assistance: Contact our team by phone at 1 (866) 562-1316

We are available Monday to Friday Between 8AM and 5PM (EST).

Or by email at : SALES@LPAVENT