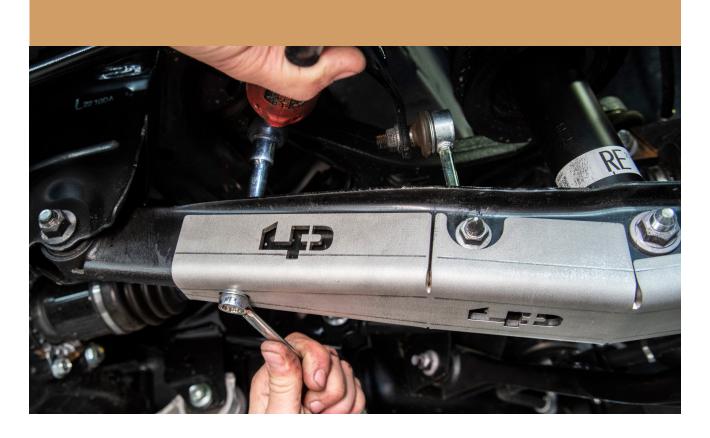

SUBARU FORESTER WILDERNESS 2022+

# CONGRATULATIONS FOR YOUR NEW LP AVENTURE CONTROL ARM SHIELDS!

If you have any questions or need assistance during the installation please contact our team. You can find the infomation on the last page.



IN THE BOX

#### **IN THE BAG**



#### **NECESSARY TOOLS**

- -Jack (or car lift)
- -Ratchet
- -17mm socket
- -17mm wrench
- -12mm socket
- -12mm wrench

#### REMOVE REAR WHEELS

















#### 4 INSTALL SUPPLIED NUT AND BOLT



## 5 INSTALL SUPPLIED NUT AND BOLT IN THE BASE OF THE CONTROL ARM SHIELD



### 6 TIGHTEN THE HARDWARE







#### **INSTALLATION COMPLETE!**



#### **NOTES:**

\*\*Tighten all the bolts to the manufacturer's specifications with a Torque Wrench\*\*

Double check your work.

and be sure to tighten
the nuts with a torque wrench.

Products warnings: https://lpaventure.com/pages/products-warnings

Limited product warranty: https://lpaventure.com/pages/limited-product-warranty



You have completed the installation.
Thank you for your interest
in our products.

For all requests, information or assistance: Contact our team by phone at 1 (866) 562-1316

We are available Monday to Friday Between 8AM and 5PM (EST).

Or by email at : SALES@LPAVENTURE.COM WWW.LPAVENTURE.COM

NOW, ENJOY THE RIDE!