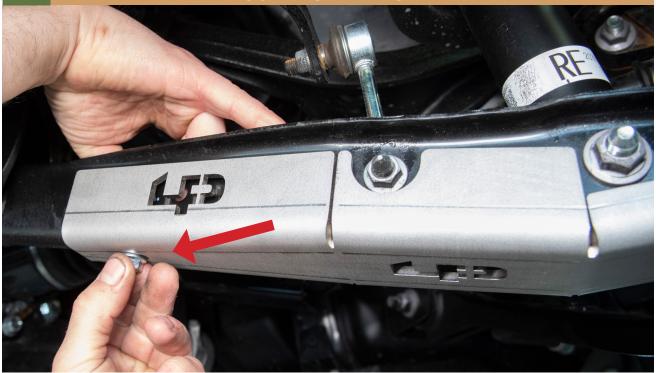

SUBARU FORESTER WILDERNESS 2022+

# CONGRATULATIONS FOR YOUR NEW LP AVENTURE CONTROL ARM SHIELDS!

If you have any questions or need assistance during the installation please contact our team. You can find the infomation on the last page.



IN THE BOX

#### **IN THE BAG**



#### **NECESSARY TOOLS**

- -Jack (or car lift)
- -Ratchet
- -17mm socket
- -17mm wrench
- -12mm socket
- -12mm wrench

#### REMOVE REAR WHEELS

















#### 4 INSTALL SUPPLIED NUT AND BOLT



## 5 INSTALL SUPPLIED NUT AND BOLT IN THE BASE OF THE CONTROL ARM SHIELD



### 6 TIGHTEN THE HARDWARE







#### **INSTALLATION COMPLETE!**



#### **NOTES:**

\*\*Tighten all the bolts to the manufacturer's specifications with a Torque Wrench\*\*

Double check your work.

and be sure to tighten
the nuts with a torque wrench.

Products warnings: https://lpaventure.com/pages/products-warnings

Limited product warranty: https://lpaventure.com/pages/limited-product-warranty



You have completed the installation.
Thank you for your interest
in our products.

For all requests, information or assistance: Contact our team by phone at 1 (866) 562-1316

We are available Monday to Friday Between 8AM and 5PM (EST).

Or by email at : SALES@LPAVENTURE.COM WWW.LPAVENTURE.COM

NOW, ENJOY THE RIDE!