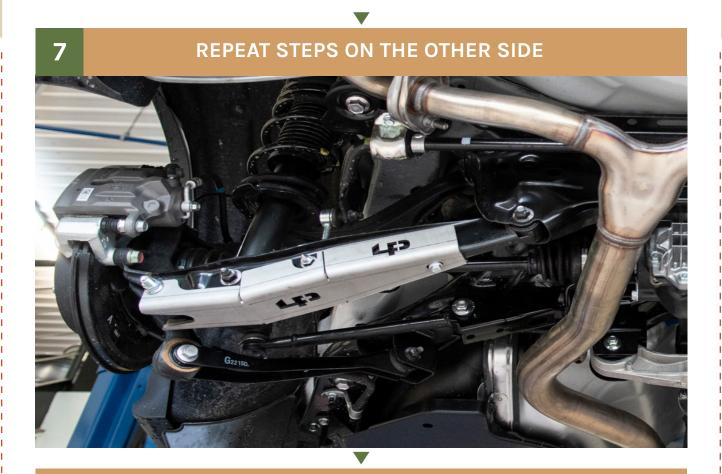

SUBARU FORESTER WILDERNESS 2022+

# CONGRATULATIONS FOR YOUR NEW LP AVENTURE CONTROL ARM SHIELDS!

If you have any questions or need assistance during the installation please contact our team. You can find the infomation on the last page.



IN THE BOX

#### **IN THE BAG**



#### **NECESSARY TOOLS**

- -Jack (or car lift)
- -Ratchet
- -17mm socket
- -17mm wrench
- -12mm socket
- -12mm wrench

#### REMOVE REAR WHEELS

















#### 4 INSTALL SUPPLIED NUT AND BOLT



## 5 INSTALL SUPPLIED NUT AND BOLT IN THE BASE OF THE CONTROL ARM SHIELD



### 6 TIGHTEN THE HARDWARE







#### **INSTALLATION COMPLETE!**



#### **NOTES:**

\*\*Tighten all the bolts to the manufacturer's specifications with a Torque Wrench\*\*

Double check your work.

and be sure to tighten
the nuts with a torque wrench.

Products warnings: https://lpaventure.com/pages/products-warnings

Limited product warranty: https://lpaventure.com/pages/limited-product-warranty



You have completed the installation.
Thank you for your interest
in our products.

For all requests, information or assistance: Contact our team by phone at 1 (866) 562-1316

We are available Monday to Friday Between 8AM and 5PM (EST).

Or by email at : SALES@LPAVENTURE.COM WWW.LPAVENTURE.COM

NOW, ENJOY THE RIDE!