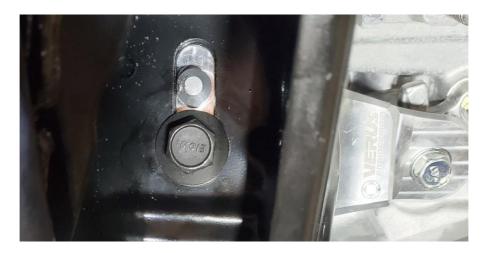

**2.11.** Remove the 17mm nuts holding the motor mount to the crossmember.

Motor Mount, 2022 Subaru WRX – Install Manual

**2.12.** Using a block of wood, jack the engine up by the transmission just behind the bellhousing.