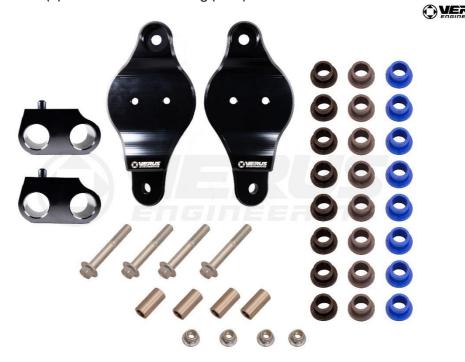

#### 1.5. Motor Mount Components

- **1.5.1.** (2) Engine Mount Bracket
- 1.5.2. (2) Bushing Retainer Bracket
- 1.5.3. (2) Bushing Retainer
- **1.5.4.** Hardware Bag
  - **1.5.4.1.** (4) M12 x 1.75 x 80mm Long HHCS (Hex Head Cap Screw)
  - **1.5.4.2.** (4) M12 x 1.75 Nyloc Nut
  - **1.5.4.3.** (2) M12 x 1.75 x 20mm Long HHCS
  - **1.5.4.4.** (4) M8 x 1.25 x 20mm Long FHCS (Flat Head Cap Screw)
  - **1.5.4.5.** (4) M8 x 1.25 Serrated Flange Nut
  - 1.5.4.6. (4) Inner Bushing Sleeve
  - **1.5.4.7.** (8) 70A Durometer Bushing (Black)
  - **1.5.4.8.** (8) 80A Durometer Bushing (Grey)
  - **1.5.4.9.** (8) 90A Durometer Bushing (Blue)