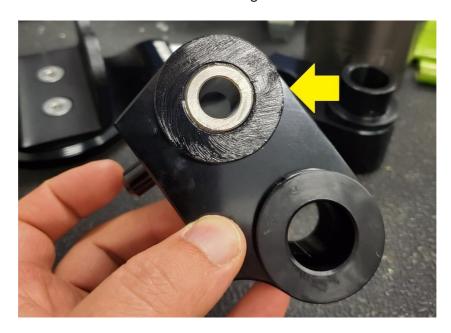

Motor Mount, 2022 Subaru WRX - Install Manual

**2.4.5.** Insert the center sleeves into the bushing halves.

2.4.6. Insert the Bushing Retainer into the Bushing Retainer Bracket. Note: The bushing retainers should be installed so that the locating dowel will be closer to the body work NOT the engine. Use the photo below for reference.