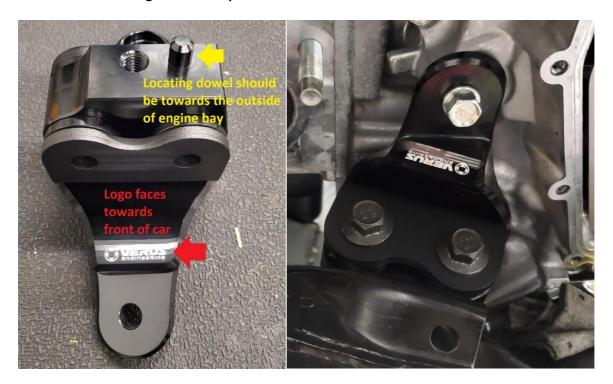

Motor Mount, 2022 Subaru WRX - Install Manual

**2.4.5.** Insert the center sleeves into the bushing halves.

2.4.6. Insert the Bushing Retainer into the Bushing Retainer Bracket. Note: The bushing retainers should be installed so that the locating dowel will be closer to the body work NOT the engine. Use the photo below for reference.

**2.15.** Unbolt the rear motor mount bolt. For this bolt you may need to feel around for it as it is hidden above the crossmember.

Motor Mount, 2022 Subaru WRX – Install Manual

**2.16.** Install the Verus Engineering motor mount using the OEM 14mm head bolts. Torque to 26 ft-lbs. Make sure the locating dowels are facing the outside of the car.