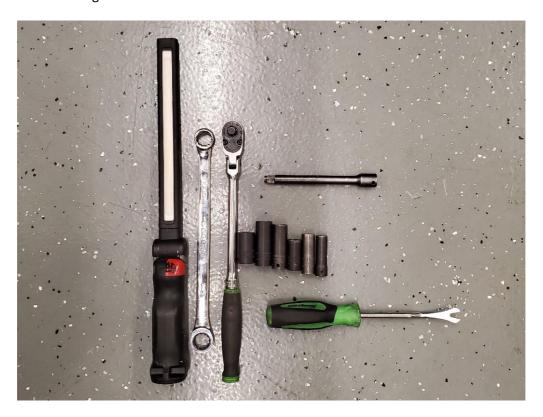

#### 1.4. Tools Needed:

- **1.4.1.** Ratchet
- 1.4.2. 5mm Allen Key or Socket
- **1.4.3.** 10mm Socket
- **1.4.4.** 12mm Socket
- **1.4.5.** 13mm Socket
- 1.4.6. 14mm Socket, and Wrench
- **1.4.7.** 16mm Socket or Wrench
- 1.4.8. 18mm Socket or Wrench
- 1.4.9. Extension
- **1.4.10.** Clip Removal Tool or Flat tip screwdriver
- 1.4.11. Flashlight