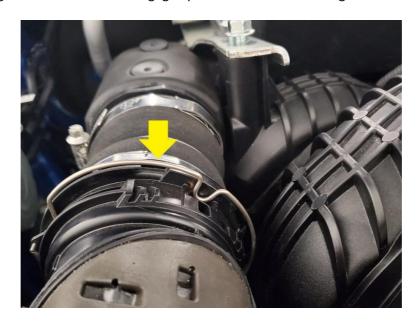

Motor Mount, 2022 Subaru WRX - Install Manual

- **2.5.** Next, we'll begin the installation process.
- 2.6. Remove the intercooler.
- **2.6.1.** Remove the 12mm bolts circled below.

**2.6.2.** Disengage the retaining ring on the charge pipe. Do this by pulling up on the retaining ring. It is seated in the disengaged position in the below images.

Motor Mount, 2022 Subaru WRX - Install Manual

- **2.6.3.** Remove the intercooler, and charge-pipe assembly.
- **2.7.** Remove the engine under panel. This is held on by numerous clips, and 12mm bolts.