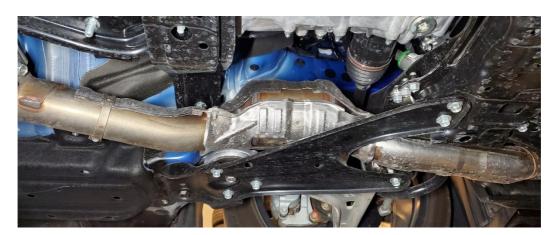

2.8. Remove the turbo cover plate. This is held on with 12mm bolts.

Motor Mount, 2022 Subaru WRX – Install Manual

**2.9.** Begin by removing the front exhaust pipe.

- **2.10.** Remove the exhaust manifold.
- **2.10.1.** Remove the six 14mm nuts holding it to the cylinder heads first.

Motor Mount, 2022 Subaru WRX – Install Manual

**2.10.2.** Next, remove the three 14mm nuts at the turbo flange connection. You may need a swivel socket / adapter for this.

Motor Mount, 2022 Subaru WRX - Install Manual