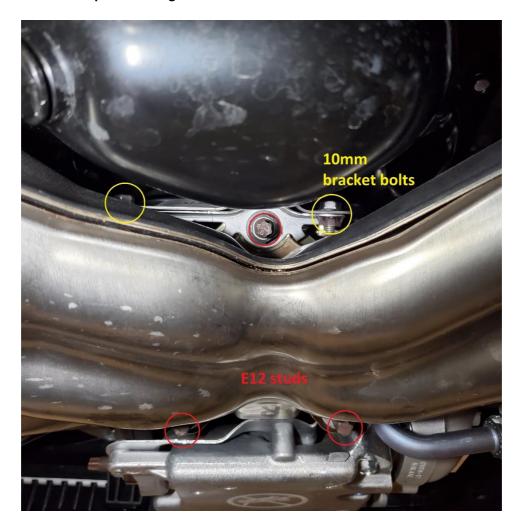

**2.10.3.** From there, remove the three E12 (External Torx) studs, and the small bracket held in with two 10mm bolts.

Note: These instructions cover just one way to install the motor mounts. If you think the studs won't come out, we advise that you remove the entire turbo assembly with the exhaust manifold. This will require draining the oil and coolant from the vehicle as well.