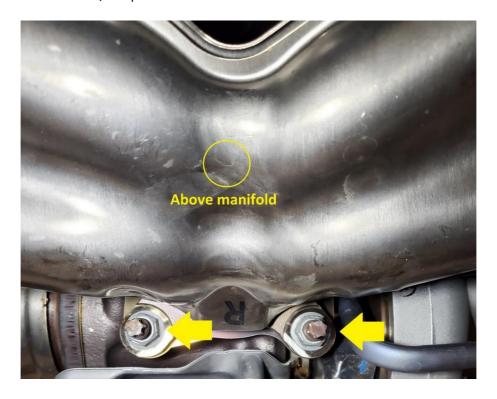

2.8. Remove the turbo cover plate. This is held on with 12mm bolts.

Motor Mount, 2022 Subaru WRX – Install Manual

**2.9.** Begin by removing the front exhaust pipe.

- **2.10.** Remove the exhaust manifold.
- **2.10.1.** Remove the six 14mm nuts holding it to the cylinder heads first.

Motor Mount, 2022 Subaru WRX – Install Manual

**2.10.2.** Next, remove the three 14mm nuts at the turbo flange connection. You may need a swivel socket / adapter for this.

Motor Mount, 2022 Subaru WRX - Install Manual