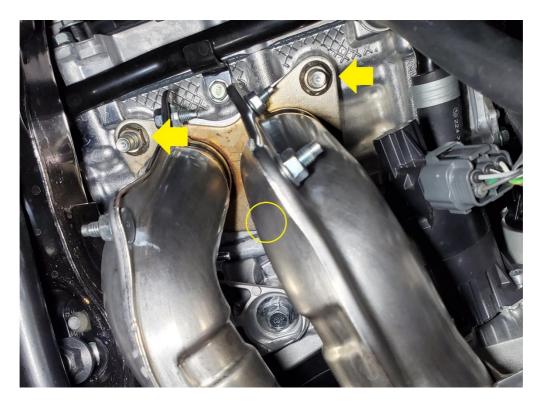

Motor Mount, 2022 Subaru WRX – Install Manual

**2.10.2.** Next, remove the three 14mm nuts at the turbo flange connection. You may need a swivel socket / adapter for this.

Motor Mount, 2022 Subaru WRX - Install Manual

**2.10.3.** From there, remove the three E12 (External Torx) studs, and the small bracket held in with two 10mm bolts.

Note: These instructions cover just one way to install the motor mounts. If you think the studs won't come out, we advise that you remove the entire turbo assembly with the exhaust manifold. This will require draining the oil and coolant from the vehicle as well.