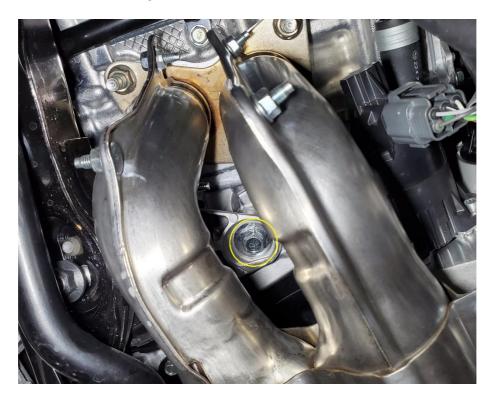

Motor Mount, 2022 Subaru WRX - Install Manual

- **2.5.** Next, we'll begin the installation process.
- 2.6. Remove the intercooler.
- **2.6.1.** Remove the 12mm bolts circled below.

**2.6.2.** Disengage the retaining ring on the charge pipe. Do this by pulling up on the retaining ring. It is seated in the disengaged position in the below images.