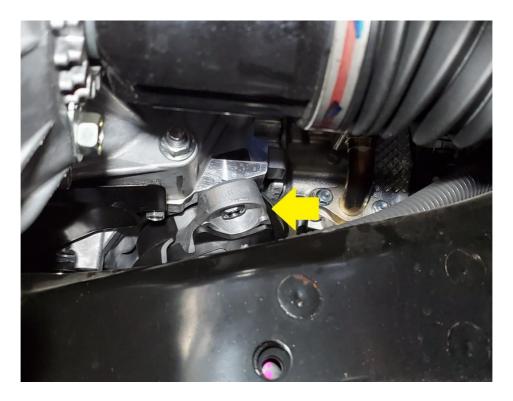

**2.15.** Unbolt the rear motor mount bolt. For this bolt you may need to feel around for it as it is hidden above the crossmember.

Motor Mount, 2022 Subaru WRX – Install Manual

**2.16.** Install the Verus Engineering motor mount using the OEM 14mm head bolts. Torque to 26 ft-lbs. Make sure the locating dowels are facing the outside of the car.