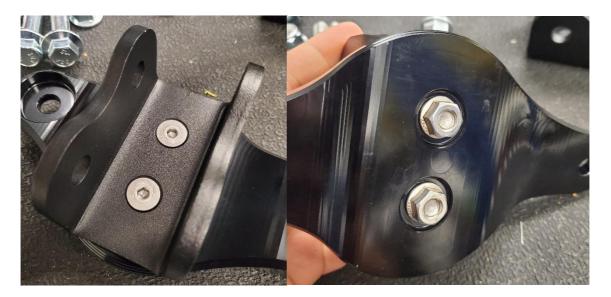

Motor Mount, 2022 Subaru WRX - Install Manual

- **2.4.** Assemble the engine mounts.
- **2.4.1.** Using the four supplied 20mm M8x1.25 FHCS bolt the bushing retainer brackets to the engine mount bracket. Torque to 13 ft-lbs.

Motor Mount, 2022 Subaru WRX - Install Manual

**2.4.5.** Insert the center sleeves into the bushing halves.

2.4.6. Insert the Bushing Retainer into the Bushing Retainer Bracket. Note: The bushing retainers should be installed so that the locating dowel will be closer to the body work NOT the engine. Use the photo below for reference.