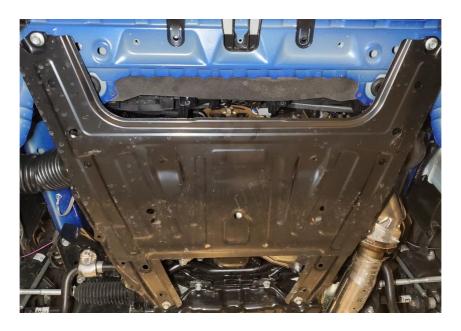

Motor Mount, 2022 Subaru WRX - Install Manual

- **2.6.3.** Remove the intercooler, and charge-pipe assembly.
- **2.7.** Remove the engine under panel. This is held on by numerous clips, and 12mm bolts.