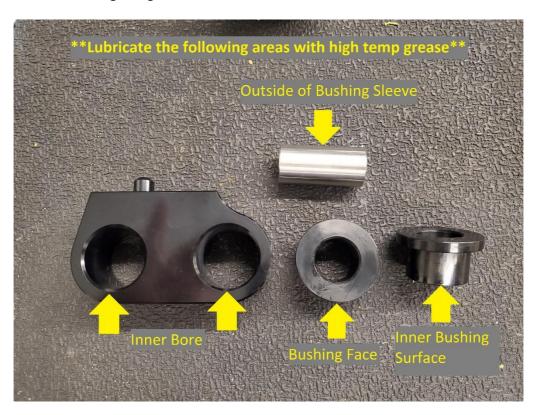

## Durometer

Motor Mount, 2022 Subaru WRX – Install Manual

**2.4.3.** Lubricate the bushing half surfaces, and center sleeves with a high temperature automotive grade grease.

**2.4.4.** Insert the bushing halves (8) into the bushing retainers.

Motor Mount, 2022 Subaru WRX - Install Manual

**2.4.5.** Insert the center sleeves into the bushing halves.

2.4.6. Insert the Bushing Retainer into the Bushing Retainer Bracket. Note: The bushing retainers should be installed so that the locating dowel will be closer to the body work NOT the engine. Use the photo below for reference.