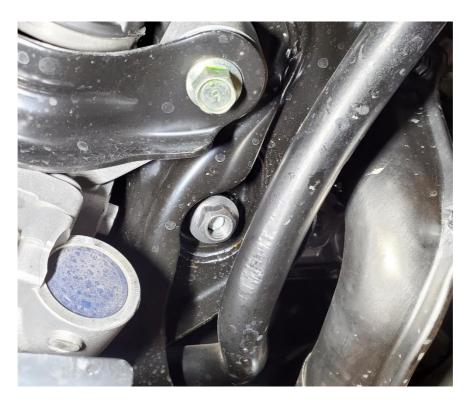

**2.11.** Remove the 17mm nuts holding the motor mount to the crossmember.

Motor Mount, 2022 Subaru WRX – Install Manual

**2.12.** Using a block of wood, jack the engine up by the transmission just behind the bellhousing.

**2.15.** Unbolt the rear motor mount bolt. For this bolt you may need to feel around for it as it is hidden above the crossmember.

Motor Mount, 2022 Subaru WRX – Install Manual

**2.16.** Install the Verus Engineering motor mount using the OEM 14mm head bolts. Torque to 26 ft-lbs. Make sure the locating dowels are facing the outside of the car.