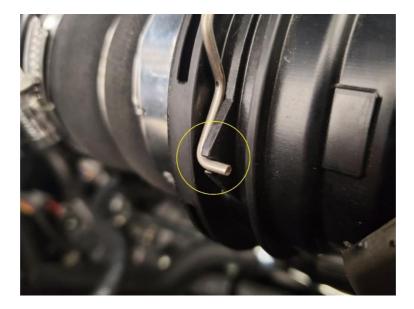

Motor Mount, 2022 Subaru WRX - Install Manual

- **2.5.** Next, we'll begin the installation process.
- 2.6. Remove the intercooler.
- **2.6.1.** Remove the 12mm bolts circled below.

**2.6.2.** Disengage the retaining ring on the charge pipe. Do this by pulling up on the retaining ring. It is seated in the disengaged position in the below images.

Motor Mount, 2022 Subaru WRX - Install Manual

- **2.6.3.** Remove the intercooler, and charge-pipe assembly.
- **2.7.** Remove the engine under panel. This is held on by numerous clips, and 12mm bolts.