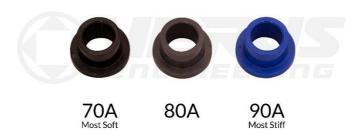

#### 1.5. Motor Mount Components

- **1.5.1.** (2) Engine Mount Bracket
- 1.5.2. (2) Bushing Retainer Bracket
- 1.5.3. (2) Bushing Retainer
- **1.5.4.** Hardware Bag
  - **1.5.4.1.** (4) M12 x 1.75 x 80mm Long HHCS (Hex Head Cap Screw)
  - **1.5.4.2.** (4) M12 x 1.75 Nyloc Nut
  - **1.5.4.3.** (2) M12 x 1.75 x 20mm Long HHCS
  - **1.5.4.4.** (4) M8 x 1.25 x 20mm Long FHCS (Flat Head Cap Screw)
  - **1.5.4.5.** (4) M8 x 1.25 Serrated Flange Nut
  - 1.5.4.6. (4) Inner Bushing Sleeve
  - **1.5.4.7.** (8) 70A Durometer Bushing (Black)
  - **1.5.4.8.** (8) 80A Durometer Bushing (Grey)
  - **1.5.4.9.** (8) 90A Durometer Bushing (Blue)

**2.4.2.** Three different durometer bushings are supplied. Which durometer you install is ultimately up to you, however we installed the black bushings. **Black – Soft, Grey – Medium, Blue – Hard**.