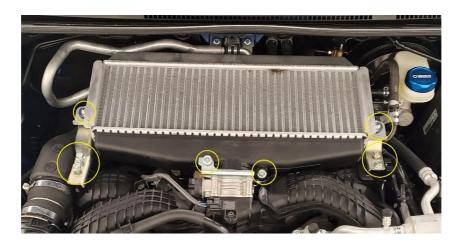

Motor Mount, 2022 Subaru WRX - Install Manual

- **2.5.** Next, we'll begin the installation process.
- 2.6. Remove the intercooler.
- **2.6.1.** Remove the 12mm bolts circled below.

**2.6.2.** Disengage the retaining ring on the charge pipe. Do this by pulling up on the retaining ring. It is seated in the disengaged position in the below images.

Motor Mount, 2022 Subaru WRX - Install Manual

- **2.6.3.** Remove the intercooler, and charge-pipe assembly.
- **2.7.** Remove the engine under panel. This is held on by numerous clips, and 12mm bolts.