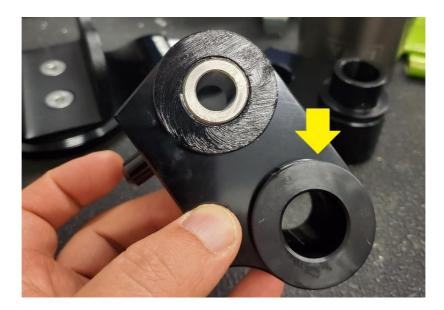

Motor Mount, 2022 Subaru WRX - Install Manual

**2.4.5.** Insert the center sleeves into the bushing halves.

2.4.6. Insert the Bushing Retainer into the Bushing Retainer Bracket. Note: The bushing retainers should be installed so that the locating dowel will be closer to the body work NOT the engine. Use the photo below for reference.