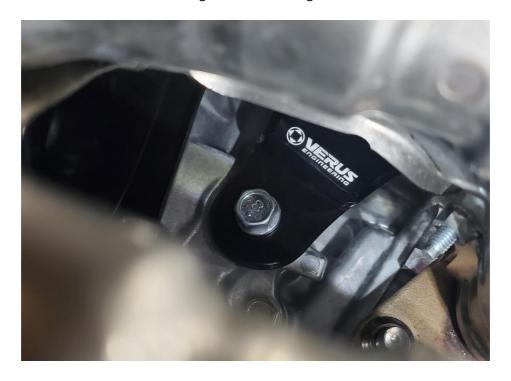

**2.15.** Unbolt the rear motor mount bolt. For this bolt you may need to feel around for it as it is hidden above the crossmember.

Motor Mount, 2022 Subaru WRX – Install Manual

**2.16.** Install the Verus Engineering motor mount using the OEM 14mm head bolts. Torque to 26 ft-lbs. Make sure the locating dowels are facing the outside of the car.