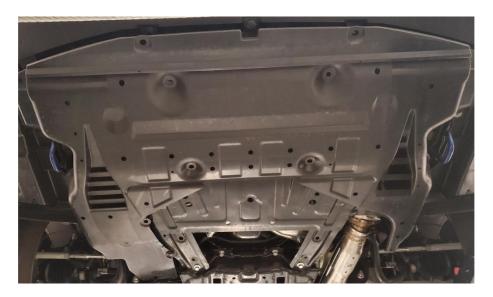

Motor Mount, 2022 Subaru WRX - Install Manual

- **2.6.3.** Remove the intercooler, and charge-pipe assembly.
- **2.7.** Remove the engine under panel. This is held on by numerous clips, and 12mm bolts.