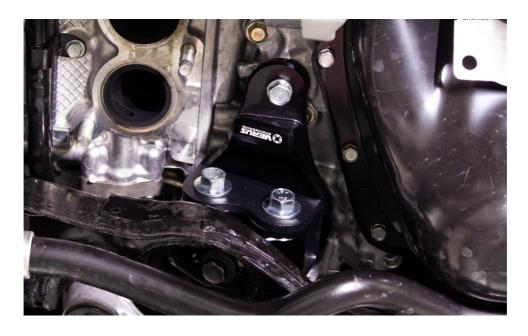

**2.15.** Unbolt the rear motor mount bolt. For this bolt you may need to feel around for it as it is hidden above the crossmember.

Motor Mount, 2022 Subaru WRX – Install Manual

**2.16.** Install the Verus Engineering motor mount using the OEM 14mm head bolts. Torque to 26 ft-lbs. Make sure the locating dowels are facing the outside of the car.

Motor Mount, 2022 Subaru WRX - Install Manual

- **2.17.** Repeat the process for the opposite side.
- **2.18.** Begin lowering the engine slowly so that you can ensure the locating dowels are correctly seating into the slot in the subframe. Just before the engine mounts make contact with the subframe, start the M12 x 1.75 bolts into the threaded hole on the engine mounts. This way you can shimmy the engine around to get the bolts started properly before you lower the engine completely and torque the M12 bolts to 30 ft-lbs.