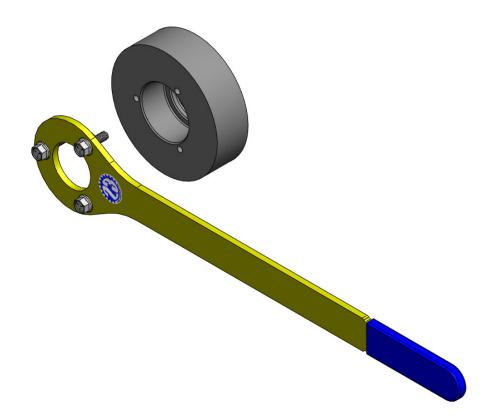

# PN 573 Subaru Fluidampr Crank Pulley Tool Instructions

#### FluidDampr

- Use this tool to securely hold your Subaru Fluidampr while tightening the main crank bolt.
- Utilize the included hardware in the orientations as shown below to avoid scratching the face of the pulley.