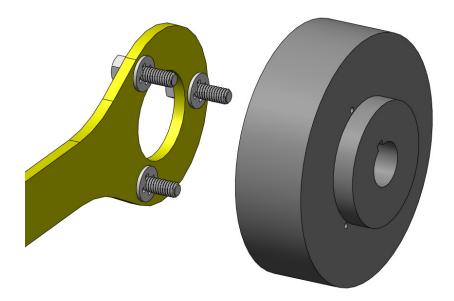

## **EJ Pulley**

• For EJ Pulleys (Fluidampr PN 531101) utilize the included bolts and nylon washers only (do not use the included aluminum spacers) this is shown in the image below.