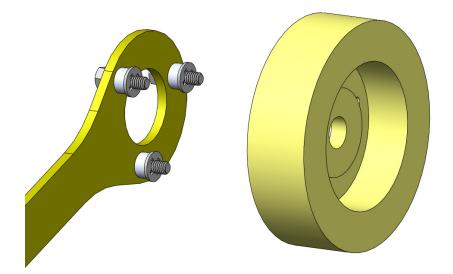

### **FA Pulley**

• For the FA Pulleys (Fluidampr PN 571101) utilize the bolts, aluminum spacers, and washers in the orientation shown in the image below.

For Questions and Comments Please Contact c23@company23.com