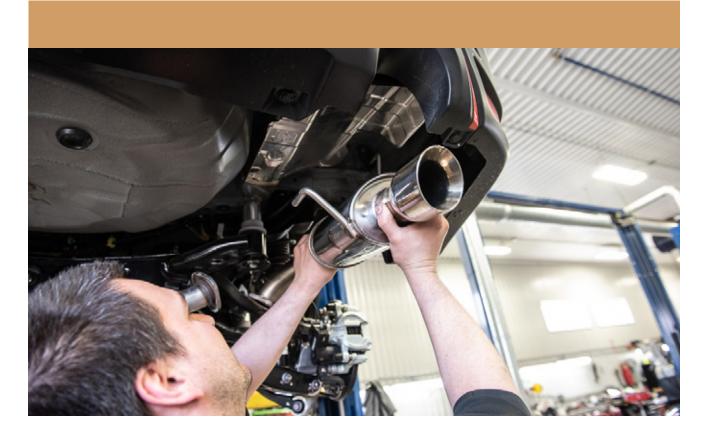

## -INSTALLATION-INSTRUCTIONS

Aventure

SPÉCIALIS

► LACHUTE PERFORMANCE AXLE BACK ◀

SUBARU FORESTER 2019-2022

# CONGRATULATIONS FOR YOUR NEW LACHUTE PERORMANCE AXLE BACK !

If you have any questions or need assistance during the installation please contact our team. You can find the infomation on the last page.



#### NECESSARY TOOLS

- We recommend the use of a lift

-Ratchet

- 14mm Socket
- 12mm Socket













#### USE INCLUDED BOLTS AND GASKET TO BOLT UP AXLE BACK

4



#### **INSTALLATION COMPLETE!**





\*\*Tighten all the bolts to the manufacturer's specifications with a Torque Wrench\*\*

> Double check your work. and be sure to tighten the nuts with a torque wrench.

Products warnings: https://lpaventure.com/pages/products-warnings

Limited product warranty: https://lpaventure.com/pages/limited-product-warranty

\_ \_ \_ \_ \_



You have completed the installation. Thank you for your interest in our products.

For all requests, information or assistance: Contact our team by phone at 1 (866) 562-1316

We are available Monday to Friday Between 8AM and 5PM (EST).

> Or by email at : SALES@LPAVENTURE.COM WWW.LPAVENTURE.COM

### NOW, ENJOY THE RIDE!