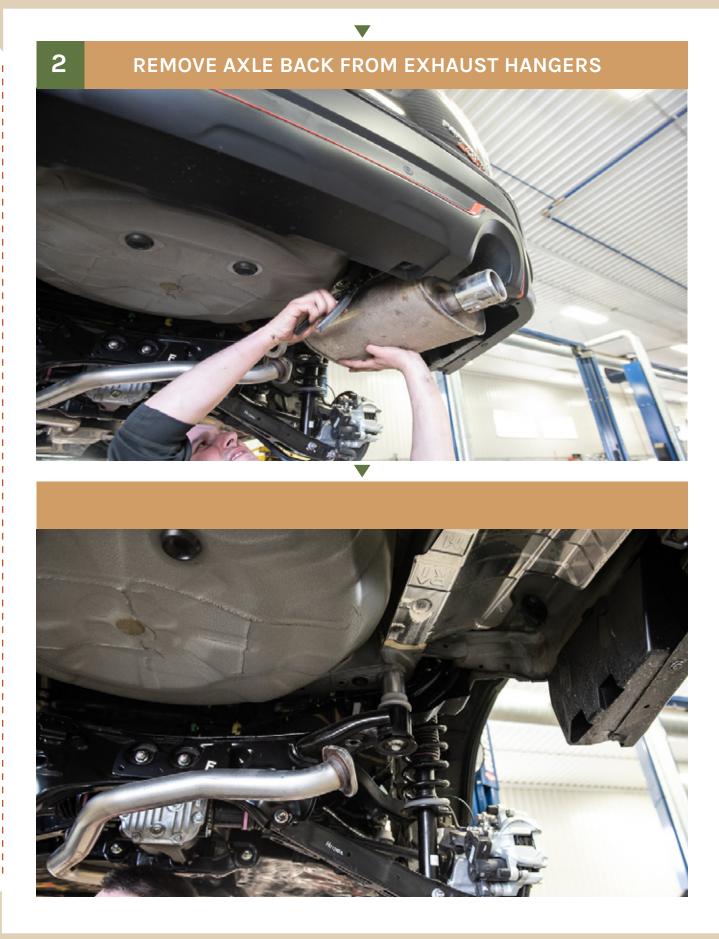

#### NECESSARY TOOLS

- We recommend the use of a lift

-Ratchet

- 14mm Socket
- 12mm Socket