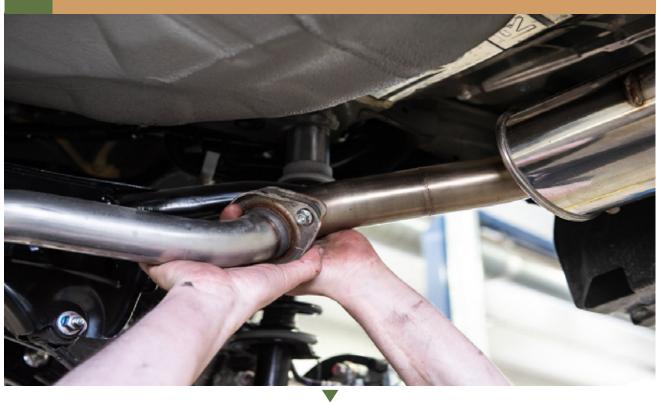

## -INSTALLATION-INSTRUCTIONS

Aventure

SPÉCIALIS

► LACHUTE PERFORMANCE AXLE BACK ◀

SUBARU FORESTER 2019-2022

# CONGRATULATIONS FOR YOUR NEW LACHUTE PERORMANCE AXLE BACK !

If you have any questions or need assistance during the installation please contact our team. You can find the infomation on the last page.



#### NECESSARY TOOLS

- We recommend the use of a lift

-Ratchet

- 14mm Socket
- 12mm Socket













#### USE INCLUDED BOLTS AND GASKET TO BOLT UP AXLE BACK

4



#### **INSTALLATION COMPLETE!**





\*\*Tighten all the bolts to the manufacturer's specifications with a Torque Wrench\*\*

> Double check your work. and be sure to tighten the nuts with a torque wrench.

Products warnings: https://lpaventure.com/pages/products-warnings

Limited product warranty: https://lpaventure.com/pages/limited-product-warranty

\_ \_ \_ \_ \_



You have completed the installation. Thank you for your interest in our products.

For all requests, information or assistance: Contact our team by phone at 1 (866) 562-1316

We are available Monday to Friday Between 8AM and 5PM (EST).

> Or by email at : SALES@LPAVENTURE.COM WWW.LPAVENTURE.COM

### NOW, ENJOY THE RIDE!