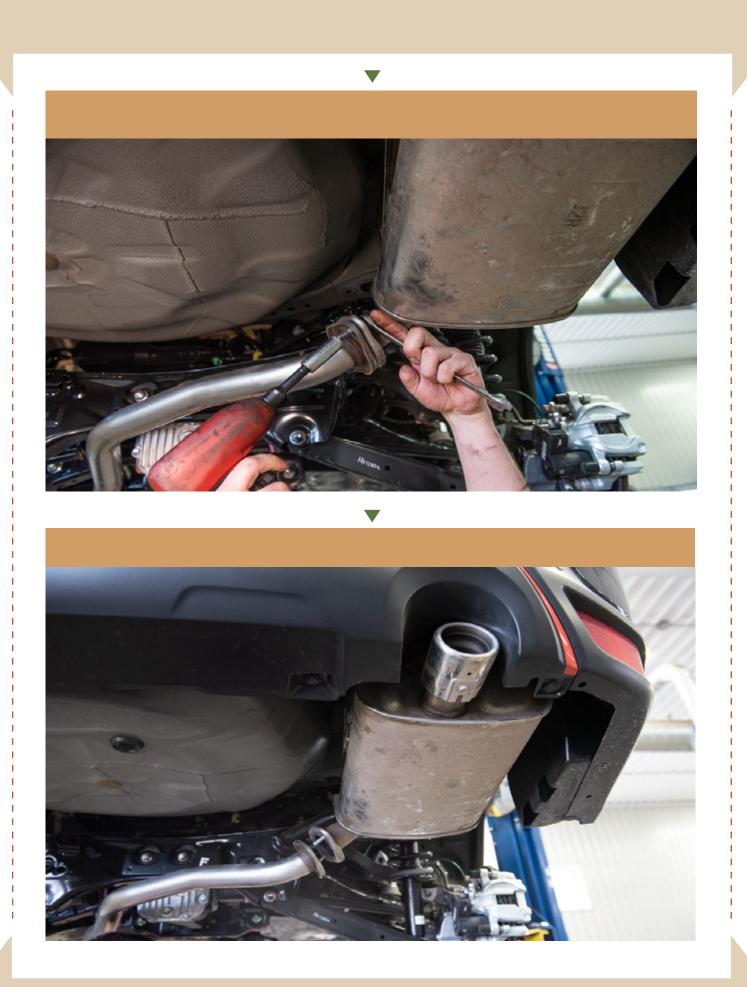

#### NECESSARY TOOLS

- We recommend the use of a lift

-Ratchet

- 14mm Socket
- 12mm Socket