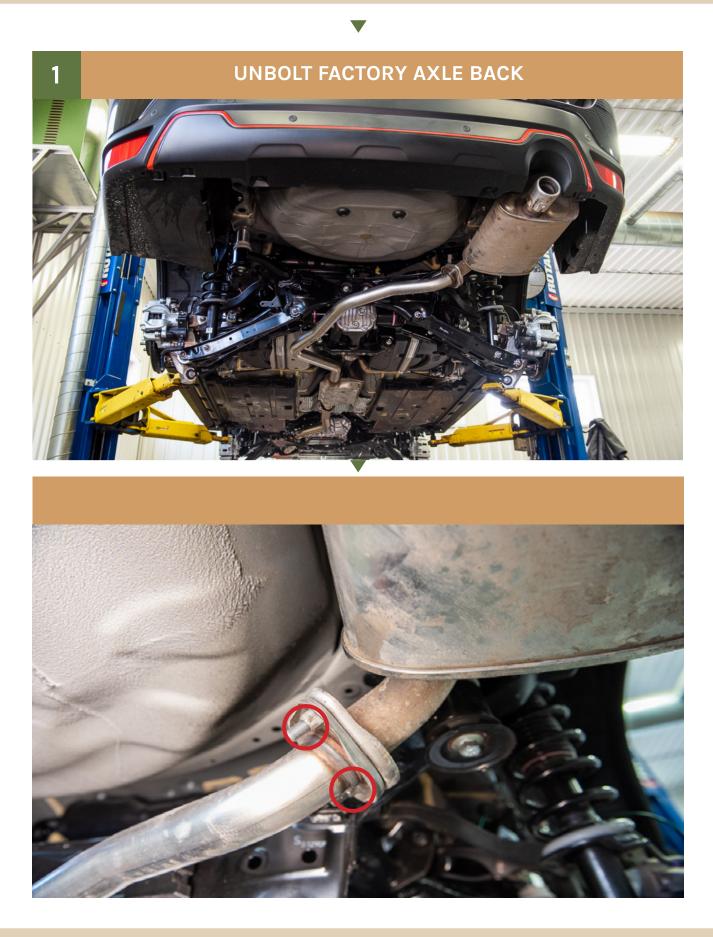

#### NECESSARY TOOLS

- We recommend the use of a lift

-Ratchet

- 14mm Socket
- 12mm Socket