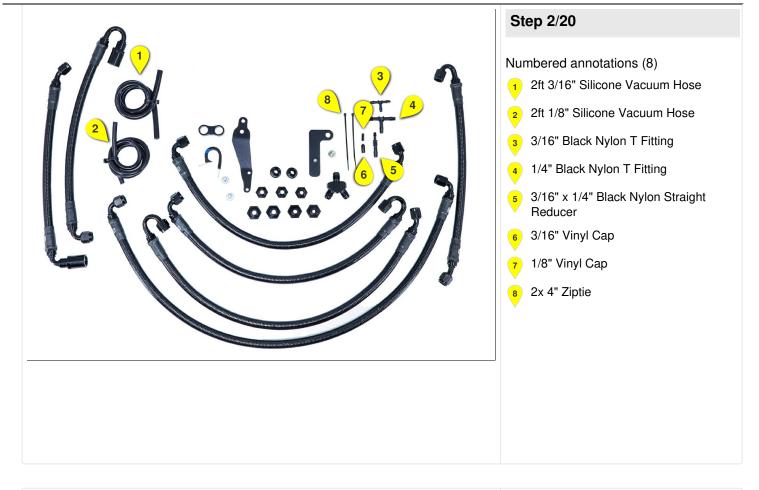

# Step 12/20

Numbered annotations (1)

 Driver side fuel rail has Hose 1 (20" x 90 deg x 180 deg) installed at front of rail using 180 deg fitting.

Hose 5 (15.25" x 30 deg x 150 deg) is installed in rear of passenger fuel rail using the 30 deg fitting.



# Step 13/20

Numbered annotations (1)

Passenger side fuel rail has Hose 3 (25.125" x 45 deg x 180 deg) installed at front of rail using 180 deg fitting.

Hose 4 (33" x 90 deg x 90 deg) is installed in rear of passenger fuel rail.



# Step 14/20

Numbered annotations (5)

- 1 Hose 1 (20" x 90 deg x 180 deg)
- 2 Hose 2 (22" x 90 deg x 60 deg)
- 3 Hose 3 (25.125" x 45 deg x 180 deg)
- 4 Hose 4 (33" x 90 deg x 90 deg)
- 5 Hose 5 (15.25" x 30 deg x 150 deg)



## Step 15/20

Numbered annotations (2)

- 1 Install hose