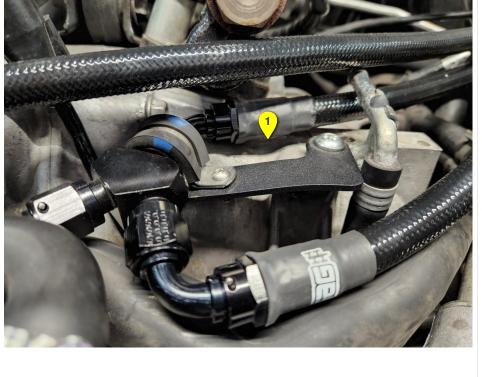

## Step 15/20

Numbered annotations (2)

- 1 Install hose separator here.
- 2 L-Bracket installed with adel style hose clamp securing Y-Fitting.