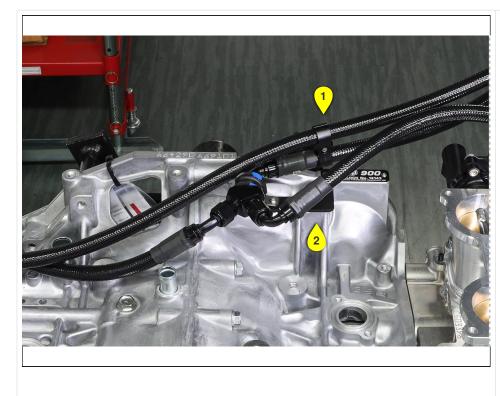

## Step 15/20

Numbered annotations (2)

- 1 Install hose separator here.
- 2 L-Bracket installed with adel style hose clamp securing Y-Fitting.