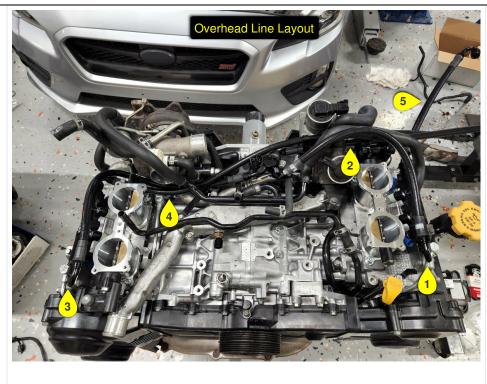

# Step 14/20

Numbered annotations (5)

- 1 Hose 1 (20" x 90 deg x 180 deg)
- 2 Hose 2 (22" x 90 deg x 60 deg)
- 3 Hose 3 (25.125" x 45 deg x 180 deg)
- 4 Hose 4 (33" x 90 deg x 90 deg)
- 5 Hose 5 (15.25" x 30 deg x 150 deg)