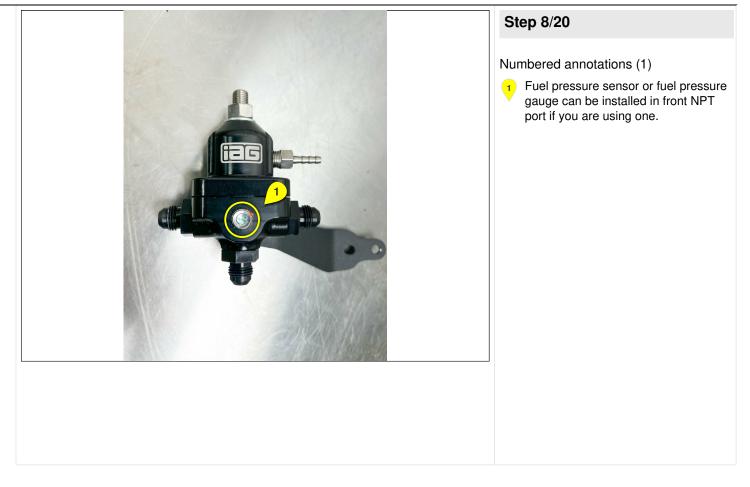

## Step 15/20

Numbered annotations (2)

- 1 Install hose separator here.
- 2 L-Bracket installed with adel style hose clamp securing Y-Fitting.