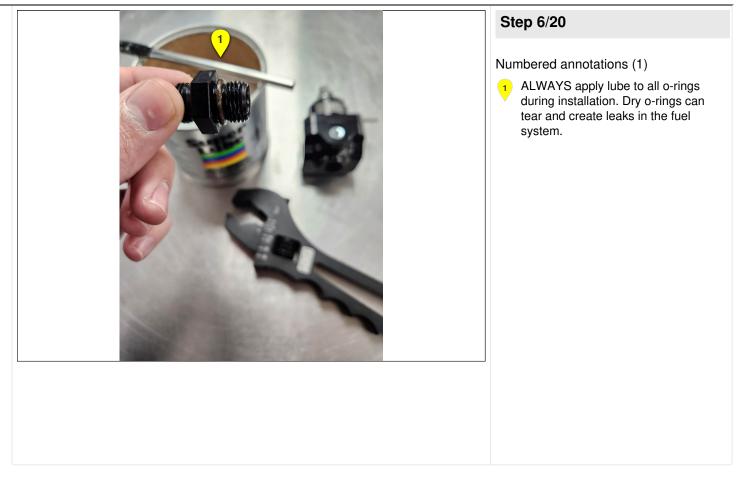

# Step 12/20

Numbered annotations (1)

 Driver side fuel rail has Hose 1 (20" x 90 deg x 180 deg) installed at front of rail using 180 deg fitting.

Hose 5 (15.25" x 30 deg x 150 deg) is installed in rear of passenger fuel rail using the 30 deg fitting.



# Step 13/20

Numbered annotations (1)

Passenger side fuel rail has Hose 3 (25.125" x 45 deg x 180 deg) installed at front of rail using 180 deg fitting.

Hose 4 (33" x 90 deg x 90 deg) is installed in rear of passenger fuel rail.



# Step 14/20

Numbered annotations (5)

- 1 Hose 1 (20" x 90 deg x 180 deg)
- 2 Hose 2 (22" x 90 deg x 60 deg)
- 3 Hose 3 (25.125" x 45 deg x 180 deg)
- 4 Hose 4 (33" x 90 deg x 90 deg)
- 5 Hose 5 (15.25" x 30 deg x 150 deg)



## Step 15/20

Numbered annotations (2)

- 1 Install hose separat