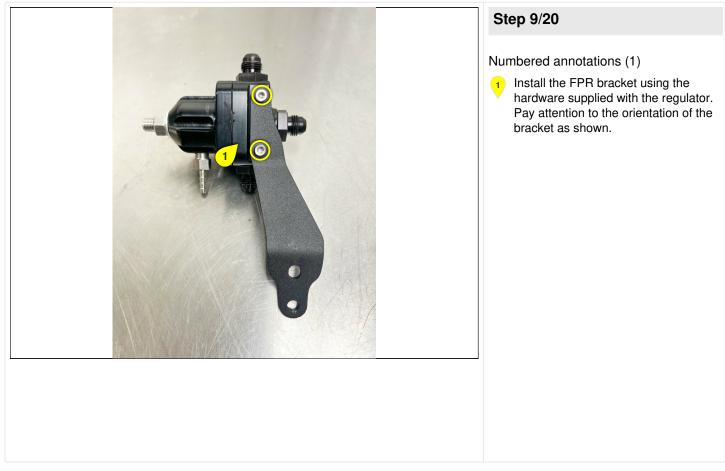

## Step 15/20

Numbered annotations (2)

- 1 Install hose separator here.
- 2 L-Bracket installed with adel style hose clamp securing Y-Fitting.