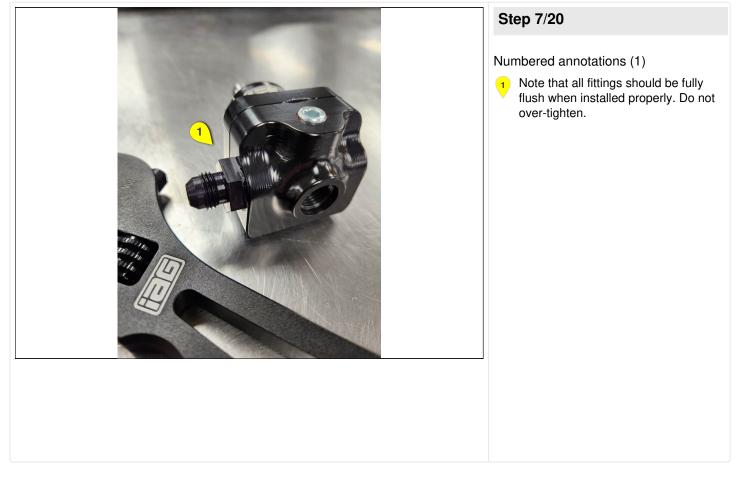

# Step 12/20

Numbered annotations (1)

 Driver side fuel rail has Hose 1 (20" x 90 deg x 180 deg) installed at front of rail using 180 deg fitting.

Hose 5 (15.25" x 30 deg x 150 deg) is installed in rear of passenger fuel rail using the 30 deg fitting.



# Step 13/20

Numbered annotations (1)

Passenger side fuel rail has Hose 3 (25.125" x 45 deg x 180 deg) installed at front of rail using 180 deg fitting.

Hose 4 (33" x 90 deg x 90 deg) is installed in rear of passenger fuel rail.



# Step 14/20

Numbered annotations (5)

- 1 Hose 1 (20" x 90 deg x 180 deg)
- 2 Hose 2 (22" x 90 deg x 60 deg)
- 3 Hose 3 (25.125" x 45 deg x 180 deg)
- 4 Hose 4 (33" x 90 deg x 90 deg)
- 5 Hose 5 (15.25" x 30 deg x 150 deg)



## Step 15/20

Numbered annotations (2)

- 1 Install hose separator