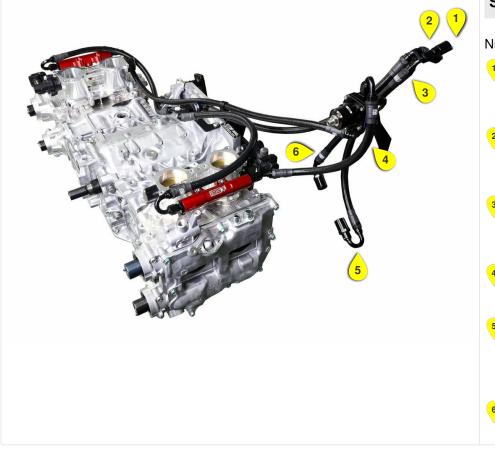

ed in rear of passenger fuel rail using the 30 deg fitting.



# Step 13/20

Numbered annotations (1)

Passenger side fuel rail has Hose 3 (25.125" x 45 deg x 180 deg) installed at front of rail using 180 deg fitting.

Hose 4 (33" x 90 deg x 90 deg) is installed in rear of passenger fuel rail.



# Step 14/20

Numbered annotations (5)

- 1 Hose 1 (20" x 90 deg x 180 deg)
- 2 Hose 2 (22" x 90 deg x 60 deg)
- 3 Hose 3 (25.125" x 45 deg x 180 deg)
- 4 Hose 4 (33" x 90 deg x 90 deg)
- 5 Hose 5 (15.25" x 30 deg x 150 deg)



## Step 15/20

Numbered annotations (2)

- 1 Install hose separator here.
- 2 L-Bracket installed with adel style hose clamp securing Y-Fitting.



## Step 16/20

Numbered annotations (1)

1 !!!For 08-14 WRX ONLY!!!

Push/Bend bracket down so line lays on air pump hose.





# Step 18/20

Numbered annotations (6)

- Install 5/16" SAE disconnect to -6 AN Male fitting to factory hardline closer to driver side. This is the fuel FEED line.
- Install 5/16" SAE quick disconnect to -6 AN Male fitting to factory hardline closer to passenger side. This is the fuel RETURN line.
- This is Hose 2 (22" x 90 deg x 60 deg). This is the fuel FEED line and runs to the Y-fitting to feed both fuel rails.
- This is Hose 5 (15.25" x 30 deg x 150 deg). This runs to the rear of the driver side fuel rail.
- This is Hose 7 (15.375" x 180 deg SAE x 90 deg). This runs to the flex sensor and the bottom port of the regulator. Remember the regulator is turned on it's side during installation.
- This is Hose 8 (14.125" x 90 deg SAE x 45 deg). This runs to the flex sensor and the factory R