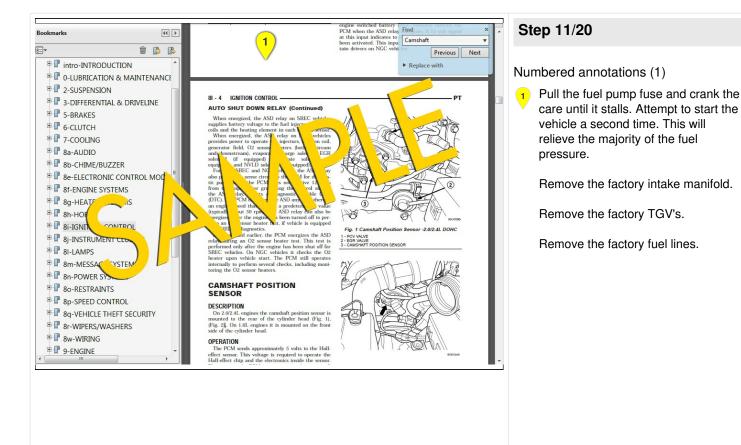

# Step 12/20

Numbered annotations (1)

 Driver side fuel rail has Hose 1 (20" x 90 deg x 180 deg) installed at front of rail using 180 deg fitting.

Hose 5 (15.25" x 30 deg x 150 deg) is installed in rear of passenger fuel rail using the 30 deg fitting.



# Step 13/20

Numbered annotations (1)

Passenger side fuel rail has Hose 3 (25.125" x 45 deg x 180 deg) installed at front of rail using 180 deg fitting.

Hose 4 (33" x 90 deg x 90 deg) is installed in rear of passenger fuel rail.



# Step 14/20

Numbered annotations (5)

- 1 Hose 1 (20" x 90 deg x 180 deg)
- 2 Hose 2 (22" x 90 deg x 60 deg)
- 3 Hose 3 (25.125" x 45 deg x 180 deg)
- 4 Hose 4 (33" x 90 deg x 90 deg)
- 5 Hose 5 (15.25" x 30 deg x 150 deg)



## Step 15/20

Numbered annotations (2)

- 1 Install hose separator here.
-