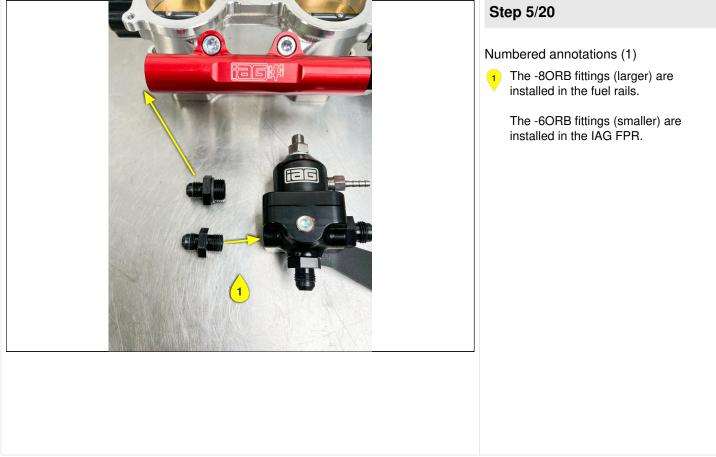

# Step 12/20

Numbered annotations (1)

 Driver side fuel rail has Hose 1 (20" x 90 deg x 180 deg) installed at front of rail using 180 deg fitting.

Hose 5 (15.25" x 30 deg x 150 deg) is installed in rear of passenger fuel rail using the 30 deg fitting.



# Step 13/20

Numbered annotations (1)

Passenger side fuel rail has Hose 3 (25.125" x 45 deg x 180 deg) installed at front of rail using 180 deg fitting.

Hose 4 (33" x 90 deg x 90 deg) is installed in rear of passenger fuel rail.



# Step 14/20

Numbered annotations (5)

- 1 Hose 1 (20" x 90 deg x 180 deg)
- 2 Hose 2 (22" x 90 deg x 60 deg)
- 3 Hose 3 (25.125" x 45 deg x 180 deg)
- 4 Hose 4 (33" x 90 deg x 90 deg)
- 5 Hose 5 (15.25" x 30 deg x 150 deg)



## Step 15/20

Numbered annotations (2)

- 1 Install hose separ