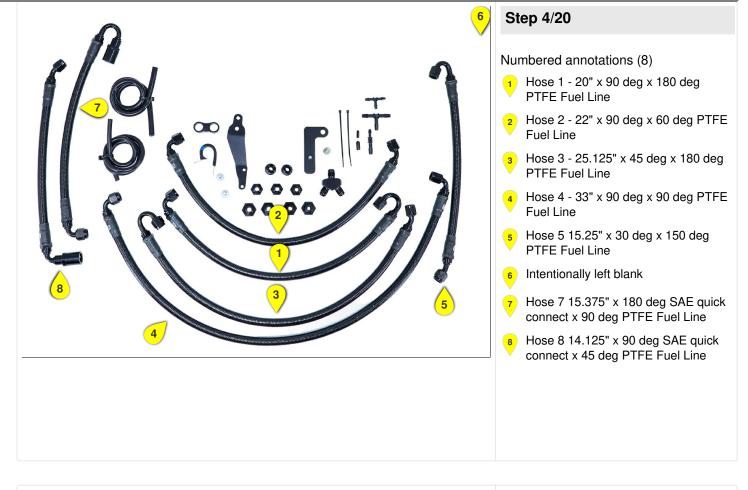

# Step 14/20

Numbered annotations (5)

- 1 Hose 1 (20" x 90 deg x 180 deg)
- 2 Hose 2 (22" x 90 deg x 60 deg)
- 3 Hose 3 (25.125" x 45 deg x 180 deg)
- 4 Hose 4 (33" x 90 deg x 90 deg)
- 5 Hose 5 (15.25" x 30 deg x 150 deg)