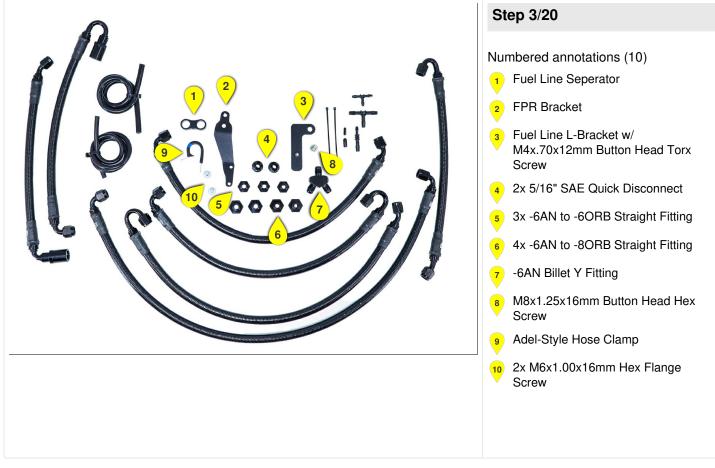

# Step 12/20

Numbered annotations (1)

 Driver side fuel rail has Hose 1 (20" x 90 deg x 180 deg) installed at front of rail using 180 deg fitting.

Hose 5 (15.25" x 30 deg x 150 deg) is installed in rear of passenger fuel rail using the 30 deg fitting.



# Step 13/20

Numbered annotations (1)

Passenger side fuel rail has Hose 3 (25.125" x 45 deg x 180 deg) installed at front of rail using 180 deg fitting.

Hose 4 (33" x 90 deg x 90 deg) is installed in rear of passenger fuel rail.



# Step 14/20

Numbered annotations (5)

- 1 Hose 1 (20" x 90 deg x 180 deg)
- 2 Hose 2 (22" x 90 deg x 60 deg)
- 3 Hose 3 (25.125" x 45 deg x 180 deg)
- 4 Hose 4 (33" x 90 deg x 90 deg)
- 5 Hose 5 (15.25" x 30 deg x 150 deg)



## Step 15/20

Numbered annotations (2)

- 1 Install hose s