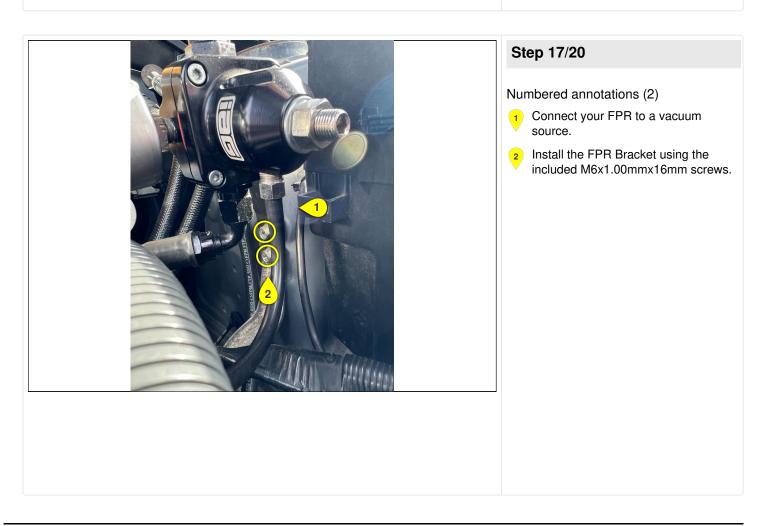

# Step 18/20

Numbered annotations (6)

- Install 5/16" SAE disconnect to -6 AN Male fitting to factory hardline closer to driver side. This is the fuel FEED line.
- Install 5/16" SAE quick disconnect to -6 AN Male fitting to factory hardline closer to passenger side. This is the fuel RETURN line.
- This is Hose 2 (22" x 90 deg x 60 deg). This is the fuel FEED line and runs to the Y-fitting to feed both fuel rails.
- This is Hose 5 (15.25" x 30 deg x 150 deg). This runs to the rear of the driver side fuel rail.
- This is Hose 7 (15.375" x 180 deg SAE x 90 deg). This runs to the flex sensor and the bottom port of the regulator. Remember the regulator is turned on it's side during installation.
- This is Hose 8 (14.125" x 90 deg SAE x 45 deg). This runs to the flex sensor and the factory RETURN