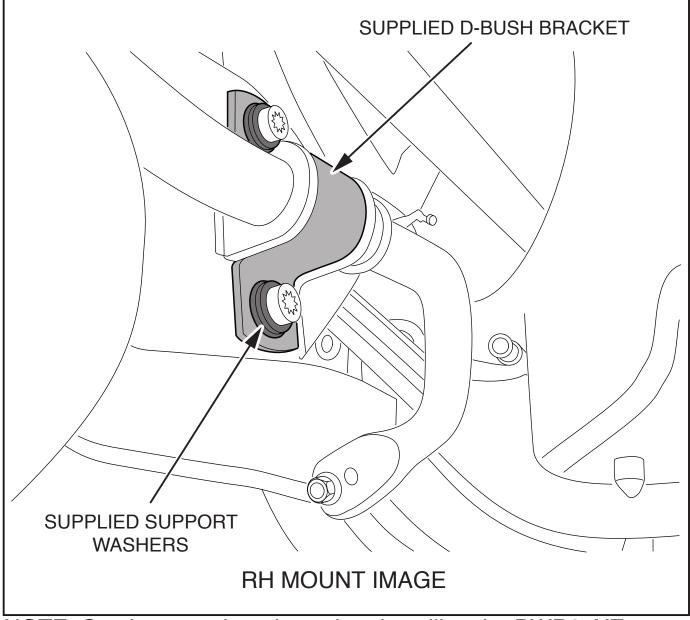

<u>NOTE:</u> Caution must be taken when installing the BWR21XZ 24mm rear sway bar to the vehicle without fitting the front BWF19 series or BWF20 series front swaybars as the balance of the vehicle will be altered. This may cause the vehicle to oversteer during sudden braking/steering manoeuvers.