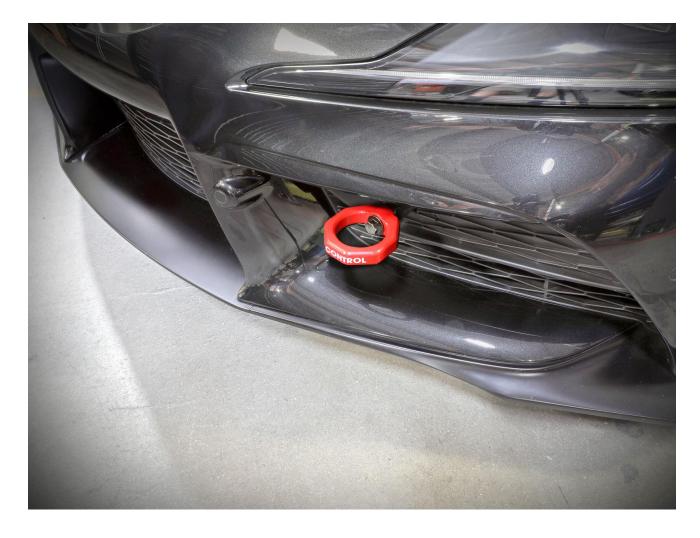

#### Removal of cap:

1. Push on arrow to pop out cap.

2. Remove cap once popped out (Note: gently pull on hanger to fully remove cap)

#### **Installation of Tow Hook:**

3. Thread in stem with 1-inch socket and fully tighten. (note: Bolts are precoated with Vibratite Thread Locker)