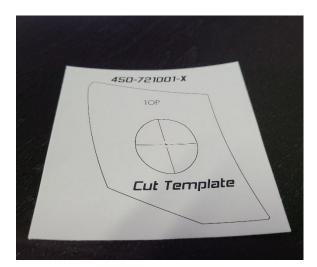

### **Optional Modification:**

a) Cut out the provided template then place over your front tow hook cap.

b) Outline the cut circle with a marker onto your front tow hook cap. After outline is drawn you should be ready to cut it out with a Dremel.

## HIMMHC AFECONTROL

c) If you decided to cut through front tow hook cap, trim hole cutout as needed to fit easily in place, clip cap back into the bumper once stem is installed.