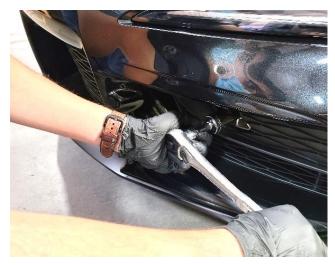

#### **Installation of Tow Hook:**

3. Thread in stem with 1-inch socket and fully tighten. (note: Bolts are precoated with Vibratite Thread Locker)