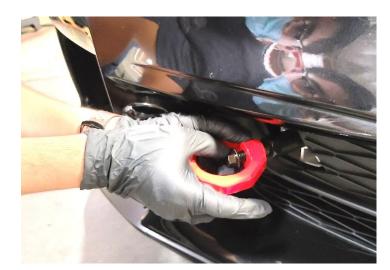

#### **Installation of Tow Hook:**

3. Thread in stem with 1-inch socket and fully tighten. (note: Bolts are precoated with Vibratite Thread Locker)