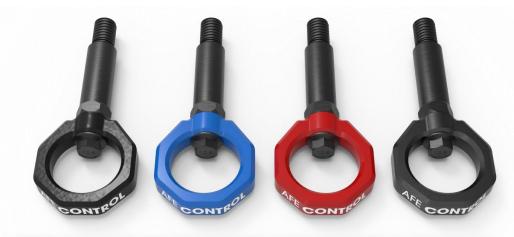

# aFe Control Front Tow Hook Set Toyota A90 Supra

**Product Number:** 450-721001-B/G/L/R **Install Time:**10 Min. (Front Tow Hook),





#### **Recommended Tools:**

Sockets: 15mm, 1 inch Socket Wrench Small Extension

### HIMMHC AFECONTROL

### Front Tow Hook:

#### Removal of cap:

1. Push on arrow to pop out cap.

2. Remove cap once popped out (Note: gently pull on hanger to fully remove cap)





#### **Installation of Tow Hook:**

3. Thread in stem with 1-inch socket and fully tighten. (note: Bolts are precoated with Vibratite Thread Locker)







### **Optional Modification:**

a) Cut out the provided template then place over your front tow hook cap.





b) Outline the cut circle with a marker onto your front tow hook cap. After outline is drawn you should be ready to cut it out with a Dremel.







## HIMMHC AFECONTROL

c) If you decided to cut through front tow hook cap, trim hole cutout as needed to fit easi