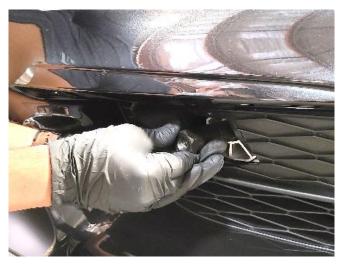

#### Removal of cap:

1. Push on arrow to pop out cap.

2. Remove cap once popped out (Note: gently pull on hanger to fully remove cap)