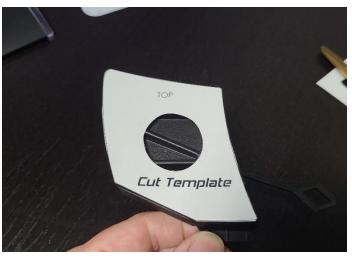

### **Optional Modification:**

a) Cut out the provided template then place over your front tow hook cap.

b) Outline the cut circle with a marker onto your front tow hook cap. After outline is drawn you should be ready to cut it out with a Dremel.