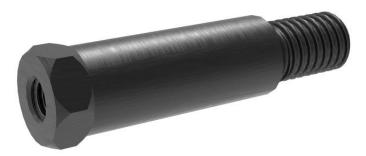

### Front Tow Hook:

#### **Installation of Tow Hook:**

3. Thread in stem with 1-inch socket and fully tighten. (note: Bolts are precoated with Vibratite Thread Locker)