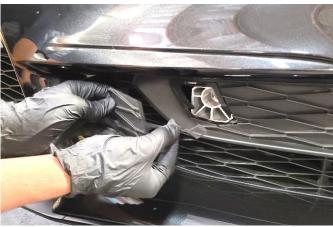

#### Removal of cap:

1. Push on arrow to pop out cap.

2. Remove cap once popped out (Note: gently pull on hanger to fully remove cap)