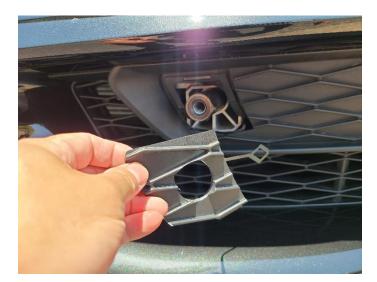

#### Removal of cap:

1. Push on arrow to pop out cap.

2. Remove cap once popped out (Note: gently pull on hanger to fully remove cap)