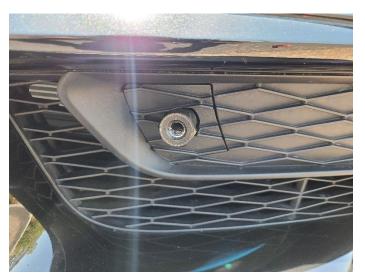

#### Removal of cap:

1. Push on arrow to pop out cap.

2. Remove cap once popped out (Note: gently pull on hanger to fully remove cap)