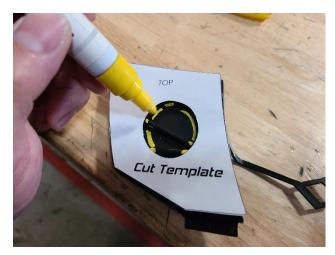

### **Optional Modification:**

a) Cut out the provided template then place over your front tow hook cap.

b) Outline the cut circle with a marker onto your front tow hook cap. After outline is drawn you should be ready to cut it out with a Dremel.