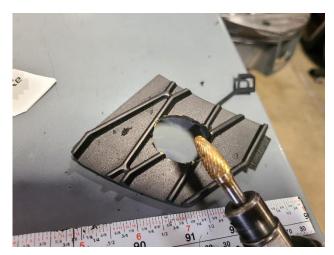

## HIMMHC AFECONTROL

c) If you decided to cut through front tow hook cap, trim hole cutout as needed to fit easily in place, clip cap back into the bumper once stem is installed.