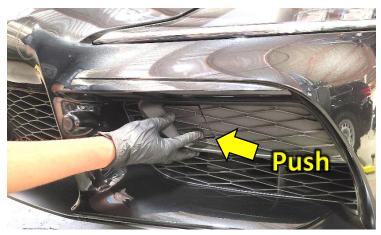

#### Removal of cap:

1. Push on arrow to pop out cap.

2. Remove cap once popped out (Note: gently pull on hanger to fully remove cap)