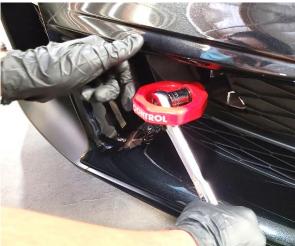

## HIMMHC AFECONTROL

4. Thread in hook to the stem with supplied bolt using a 15mm socket and firmly tighten it. You are finished with the front tow hook installation.

Page Left Intentionally Blank

Page Left Intentionally Blank