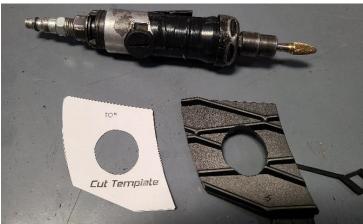

## HIMMHC AFECONTROL

c) If you decided to cut through front tow hook cap, trim hole cutout as needed to fit easily in place, clip cap back into the bumper once stem is installed.

## HIMMHC AFECONTROL

4. Thread in hook to the stem with supplied bolt using a 15mm socket and firmly tighten it. You are finished with the front tow hook installation.

Page Left Intentionally Blank

Page Left Intentionally Blank