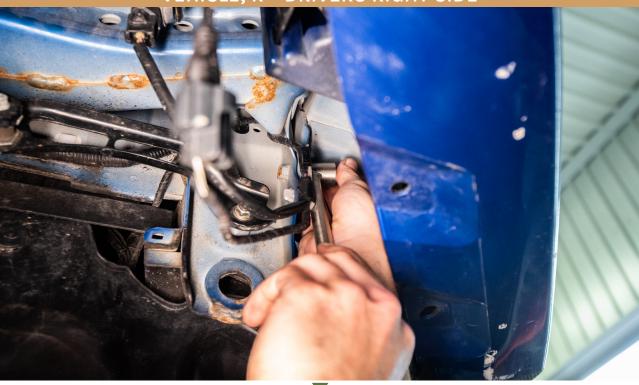

# MAKE SURE TO USE THE CORRECT ROD FOR EACH SIDE OF THE VEHICLE; R = DRIVERS RIGHT SIDE

THREAD IN SUPPORT ROD BUT DO NOT TIGHTEN ALL THE WAY