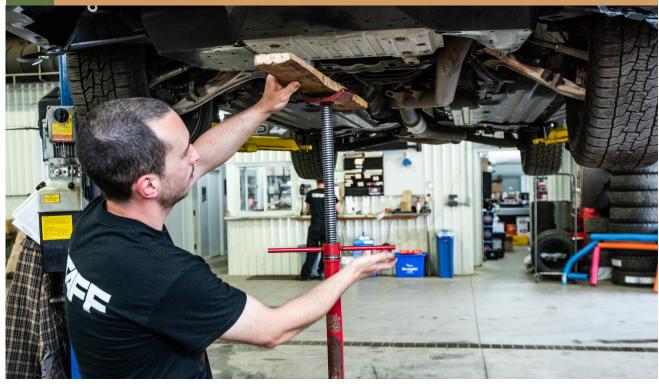

### FOR STI'S YOU NEED TO TRIM THE UNDERTRAY. WRX OWNERS CAN CONTINUE TO STEP #5

**6** USE A JACK AND PIECE OF WOOD OR A FRIEND TO HELP SUPPORT THE BUMPER GUARD DURING INSTALLATION

8 SECURE THE REAR OF THE BUMPER GUARD BUT DONT TIGHTEN ALL THE WAY