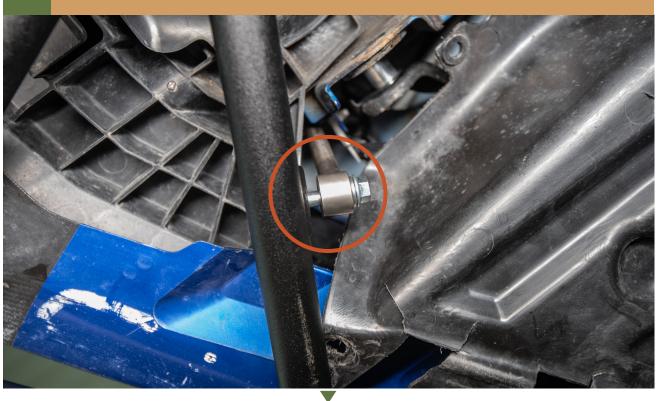

# <page-header><page-header>

INSTALL BUMPER GUARD SUPPORT RODS.

# MAKE SURE TO USE THE CORRECT ROD FOR EACH SIDE OF THE VEHICLE; R = DRIVERS RIGHT SIDE

THREAD IN SUPPORT ROD BUT DO NOT TIGHTEN ALL THE WAY