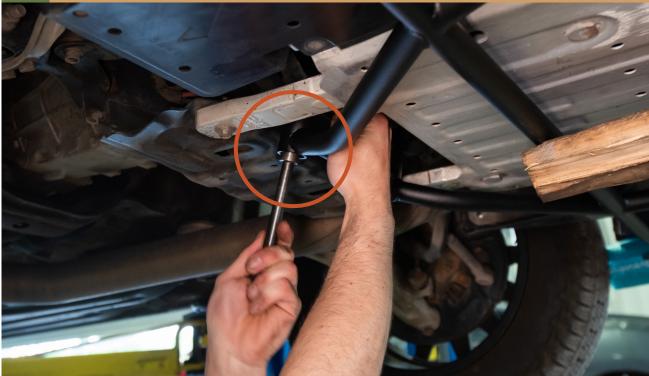

ssistance during the installation please contact our team. You can find the information on the last page.





## **NECESSARY TOOLS**

- 1. We recommend the use of a lift
- 2. Jack stand to support the bumper guard
- 3. Ratchet
- 4. -12mm Socket
- 5. -14mm Socket
- 6. -12mm Wrench
- 7. -14mm Wrench
- 8. Knife





# <page-header><page-header>





INSTALL BUMPER GUARD SUPPORT RODS.



# MAKE SURE TO USE THE CORRECT ROD FOR EACH SIDE OF THE VEHICLE; R = DRIVERS RIGHT SIDE



THREAD IN SUPPORT ROD BUT DO NOT TIGHTEN ALL THE WAY



### FOR STI'S YOU NEED TO TRIM THE UNDERTRAY. WRX OWNERS CAN CONTINUE TO STEP #5











**6** USE A JACK AND PIECE OF WOOD OR A FRIEND TO HELP SUPPORT THE BUMPER GUARD DURING INSTALLATION





8 SECURE THE REAR OF THE BUMPER GUARD BUT DONT TIGHTEN ALL THE WAY



### **9** ATTACHT THE FRONT OF THE BUMPER GUARD TO THE SUPPORT RODS



10

### NOW TIGHEN ALL THE HARDWARE







### **INSTALLATION COMPLETE!**





You have completed the installation. Thank you for your interest in our products.

For all requests, information or assistance: Contact our team by phone at 1 (866) 562-1316

We are available Monday to Friday Between 8AM and 5PM (EST).

> Or by email at : SALES@LPAVENTURE.COM WWW.LPAVENTURE.COM

# NOW, ENJOY THE RIDE!