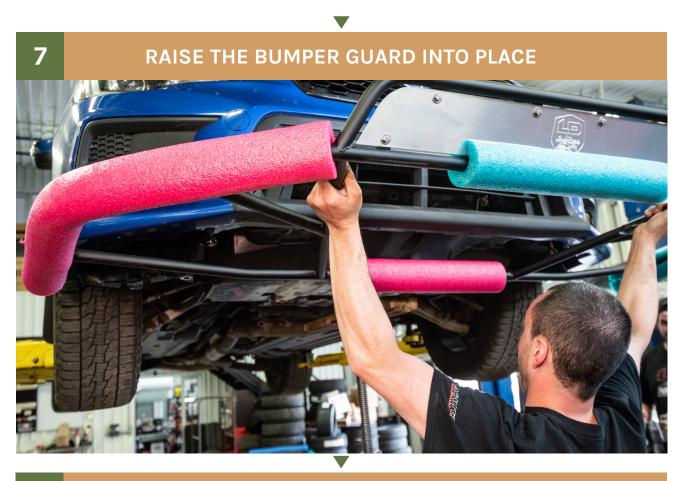

YOUR NEW LP AVENTURE BUMPER GUARD!

If you have any question or need assistance during the installation please contact our team. You can find the information on the last page.





## **NECESSARY TOOLS**

- 1. We recommend the use of a lift
- 2. Jack stand to support the bumper guard
- 3. Ratchet
- 4. -12mm Socket
- 5. -14mm Socket
- 6. -12mm Wrench
- 7. -14mm Wrench
- 8. Knife





# <page-header><page-header>





INSTALL BUMPER GUARD SUPPORT RODS.



# MAKE SURE TO USE THE CORRECT ROD FOR EACH SIDE OF THE VEHICLE; R = DRIVERS RIGHT SIDE



THREAD IN SUPPORT ROD BUT DO NOT TIGHTEN ALL THE WAY



### FOR STI'S YOU NEED TO TRIM THE UNDERTRAY. WRX OWNERS CAN CONTINUE TO STEP #5











**6** USE A JACK AND PIECE OF WOOD OR A FRIEND TO HELP SUPPORT THE BUMPER GUARD DURING INSTALLATION





8 SECURE THE REAR OF THE BUMPER GUARD BUT DONT TIGHTEN ALL THE WAY



### **9** ATTACHT THE FRONT OF THE BUMPER GUARD TO THE SUPPORT RODS



10

### NOW TIGHEN ALL THE HARDWARE







### **INSTALLATION COMPLETE!**





You have completed the installation. Thank you for your interest in our products.

For all requests, information or assistance: Contact our team by phone at 1 (866) 562-1316

We are available Monday to Friday Between 8AM and 5PM (EST).

> Or by email at : SALES@LPAVENTURE.COM WWW.LPAVENTURE.COM

# NOW, ENJOY THE RIDE!