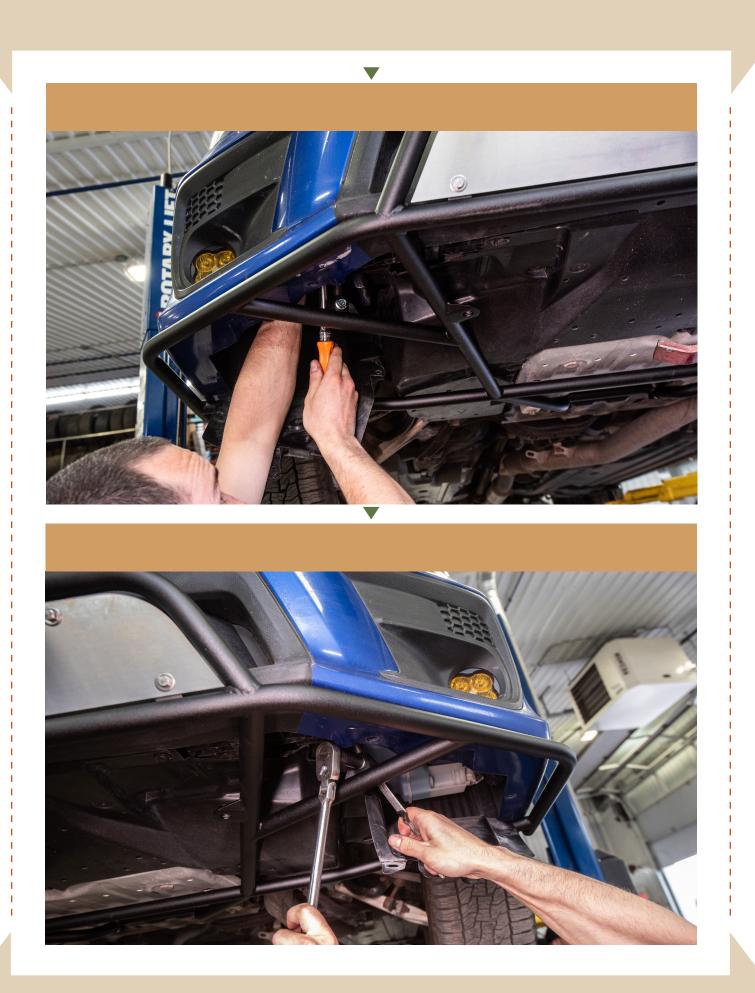

### **9** ATTACHT THE FRONT OF THE BUMPER GUARD TO THE SUPPORT RODS

10

### NOW TIGHEN ALL THE HARDWARE