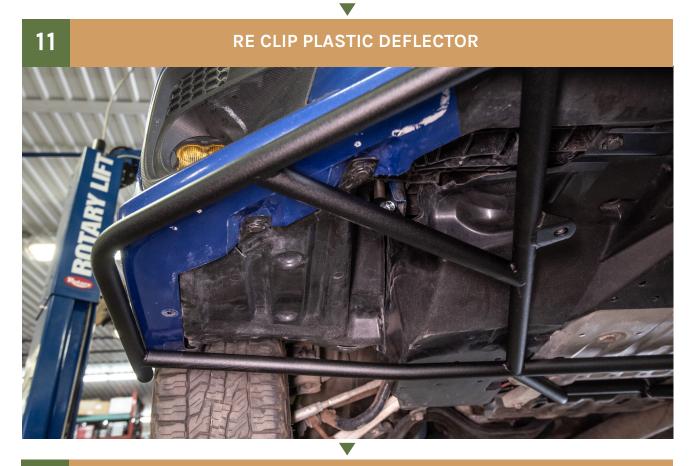

**NECESSARY TOOLS**

- 1. We recommend the use of a lift
- 2. Jack stand to support the bumper guard
- 3. Ratchet
- 4. -12mm Socket
- 5. -14mm Socket
- 6. -12mm Wrench
- 7. -14mm Wrench
- 8. Knife





# <page-header><page-header>





INSTALL BUMPER GUARD SUPPORT RODS.



# MAKE SURE TO USE THE CORRECT ROD FOR EACH SIDE OF THE VEHICLE; R = DRIVERS RIGHT SIDE



THREAD IN SUPPORT ROD BUT DO NOT TIGHTEN ALL THE WAY



### FOR STI'S YOU NEED TO TRIM THE UNDERTRAY. WRX OWNERS CAN CONTINUE TO STEP #5











**6** USE A JACK AND PIECE OF WOOD OR A FRIEND TO HELP SUPPORT THE BUMPER GUARD DURING INSTALLATION





8 SECURE THE REAR OF THE BUMPER GUARD BUT DONT TIGHTEN ALL THE WAY



### **9** ATTACHT THE FRONT OF THE BUMPER GUARD TO THE SUPPORT RODS



10

### NOW TIGHEN ALL THE HARDWARE







### **INSTALLATION COMPLETE!**





You have completed the installation. Thank you for your interest in our products.

For all requests, information or assistance: Contact our team by phone at 1 (866) 562-1316

We are available Monday to Friday Between 8AM and 5PM (EST).

> Or by email at : SALES@LPAVENTURE.COM WWW.LPAVENTURE.COM

# NOW, ENJOY THE RIDE!