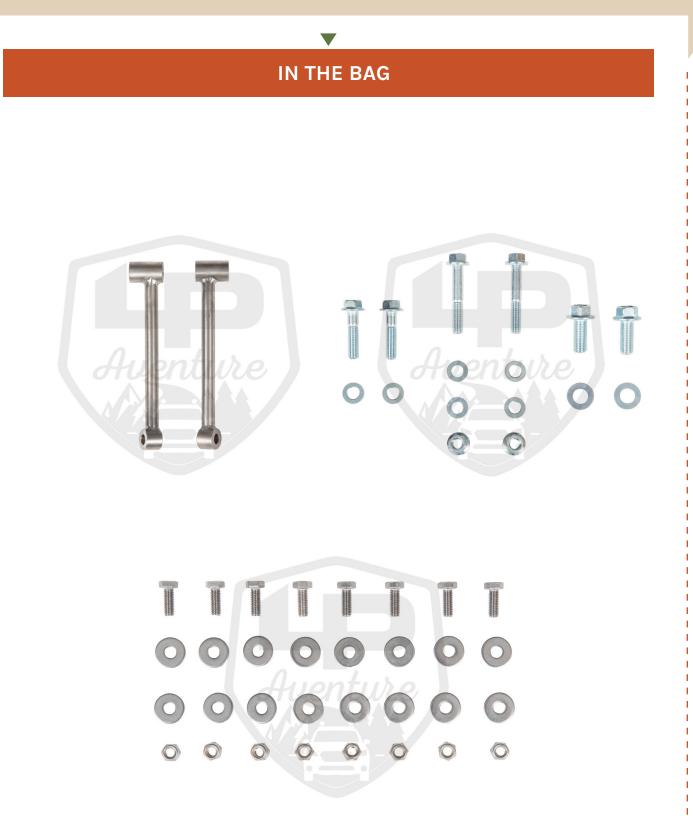

## **NECESSARY TOOLS**

- 1. We recommend the use of a lift
- 2. Jack stand to support the bumper guard
- 3. Ratchet
- 4. -12mm Socket
- 5. -14mm Socket
- 6. -12mm Wrench
- 7. -14mm Wrench
- 8. Knife