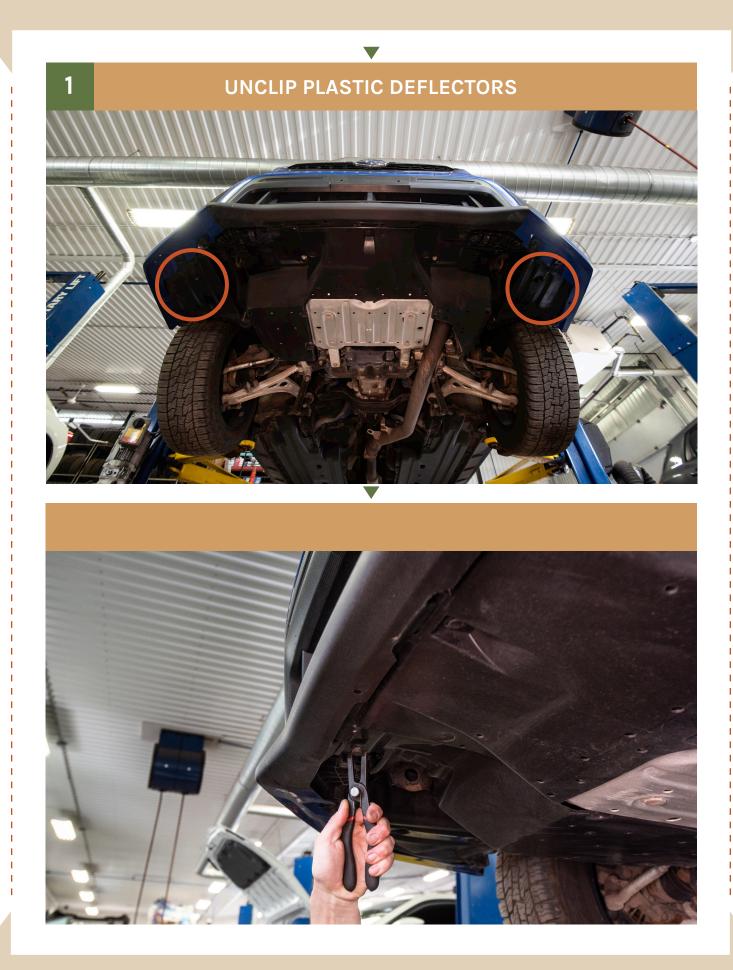

Aventure

SPÉCIALIS

LP AVENTURE BUMPER GUARD

SUBARU WRX & STI 2015 - 2020

# CONGRATULATIONS FOR YOUR NEW LP AVENTURE BUMPER GUARD!

If you have any question or need assistance during the installation please contact our team. You can find the information on the last page.





## **NECESSARY TOOLS**

- 1. We recommend the use of a lift
- 2. Jack stand to support the bumper guard
- 3. Ratchet
- 4. -12mm Socket
- 5. -14mm Socket
- 6. -12mm Wrench
- 7. -14mm Wrench
- 8. Knife





# <page-header><page-header>





INSTALL BUMPER GUARD SUPPORT RODS.



# MAKE SURE TO USE THE CORRECT ROD FOR EACH SIDE OF THE VEHICLE; R = DRIVERS RIGHT SIDE



THREAD IN SUPPORT ROD BUT DO NOT TIGHTEN ALL THE WAY



### FOR STI'S YOU NEED TO TRIM THE UNDERTRAY. WRX OWNERS CAN CONTINUE TO STEP #5











**6** USE A JACK AND PIECE OF WOOD OR A FRIEND TO HELP SUPPORT THE BUMPER GUARD DURING INSTALLATION





8 SECURE THE REAR OF THE BUMPER GUARD BUT DONT TIGHTEN ALL THE WAY



### **9** ATTACHT THE FRONT OF THE BUMPER GUARD TO THE SUPPORT RODS



10

### NOW TIGHEN ALL THE HARDWARE







### **INSTALLATION COMPLETE!**





You have completed the installation. Thank you for your interest in our products.

For all requests, information or assistance: Contact our team by phone at 1 (