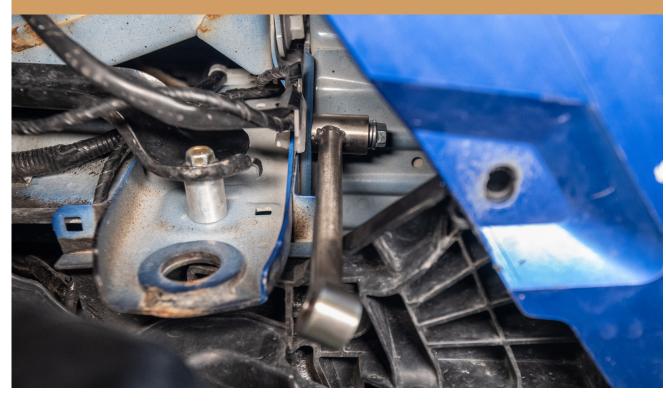

# MAKE SURE TO USE THE CORRECT ROD FOR EACH SIDE OF THE VEHICLE; R = DRIVERS RIGHT SIDE

THREAD IN SUPPORT ROD BUT DO NOT TIGHTEN ALL THE WAY