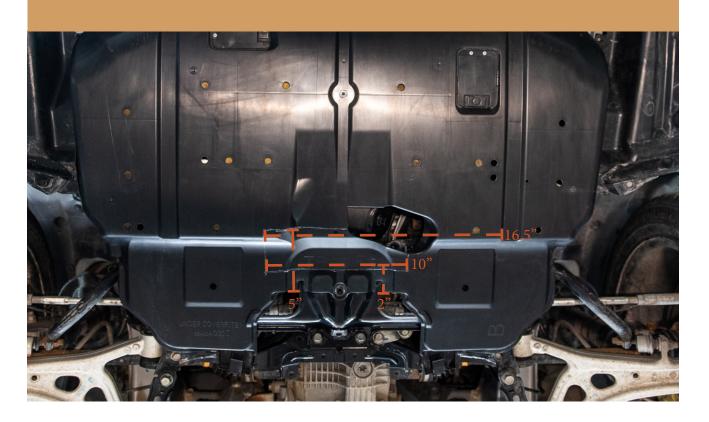

### FOR STI'S YOU NEED TO TRIM THE UNDERTRAY. WRX OWNERS CAN CONTINUE TO STEP #5

**6** USE A JACK AND PIECE OF WOOD OR A FRIEND TO HELP SUPPORT THE BUMPER GUARD DURING INSTALLATION

8 SECURE THE REAR OF THE BUMPER GUARD BUT DONT TIGHTEN ALL THE WAY