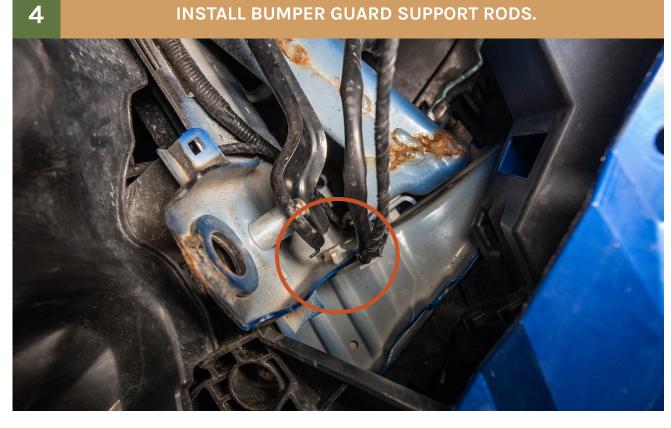

# <page-header><page-header>

INSTALL BUMPER GUARD SUPPORT RODS.

# MAKE SURE TO USE THE CORRECT ROD FOR EACH SIDE OF THE VEHICLE; R = DRIVERS RIGHT SIDE

THREAD IN SUPPORT ROD BUT DO NOT TIGHTEN ALL THE WAY