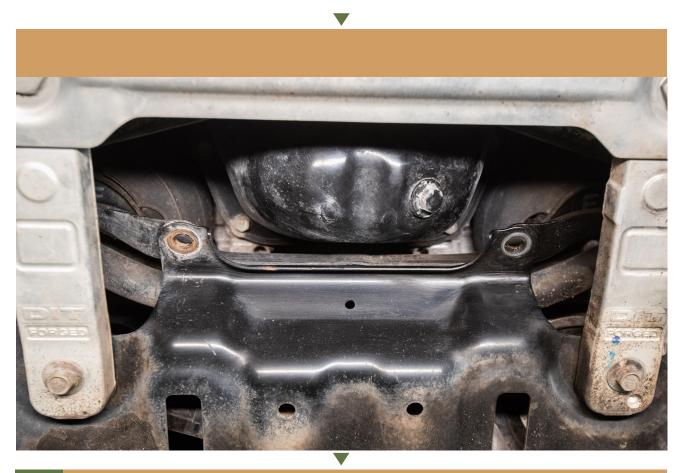

### FOR STI'S YOU NEED TO TRIM THE UNDERTRAY. WRX OWNERS CAN CONTINUE TO STEP #5

**6** USE A JACK AND PIECE OF WOOD OR A FRIEND TO HELP SUPPORT THE BUMPER GUARD DURING INSTALLATION

8 SECURE THE REAR OF THE BUMPER GUARD BUT DONT TIGHTEN ALL THE WAY