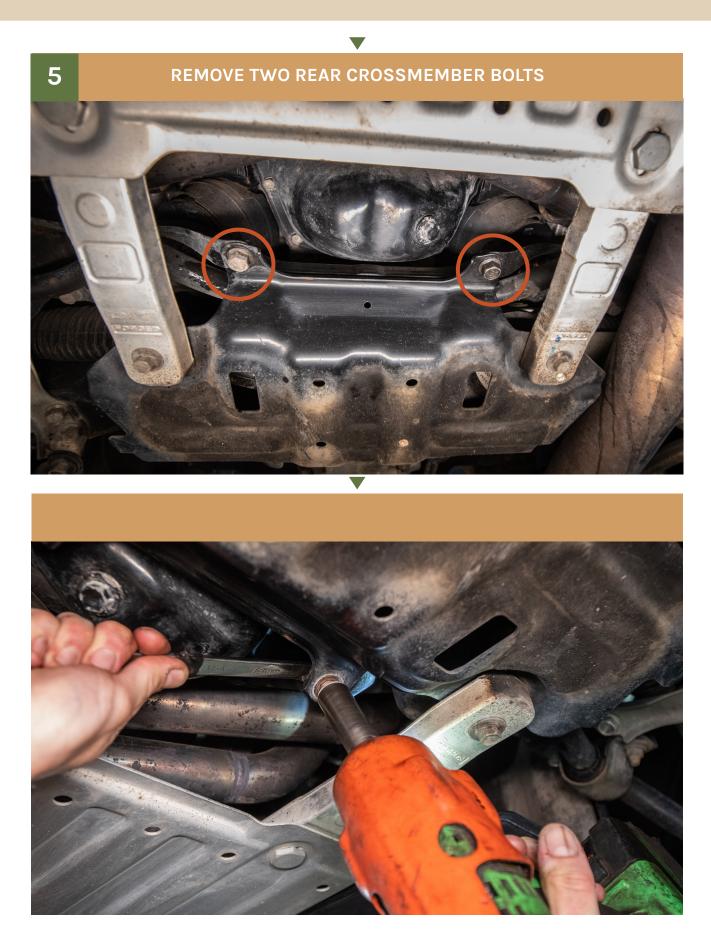

### FOR STI'S YOU NEED TO TRIM THE UNDERTRAY. WRX OWNERS CAN CONTINUE TO STEP #5

**6** USE A JACK AND PIECE OF WOOD OR A FRIEND TO HELP SUPPORT THE BUMPER GUARD DURING INSTALLATION

8 SECURE THE REAR OF THE BUMPER GUARD BUT DONT TIGHTEN ALL THE WAY