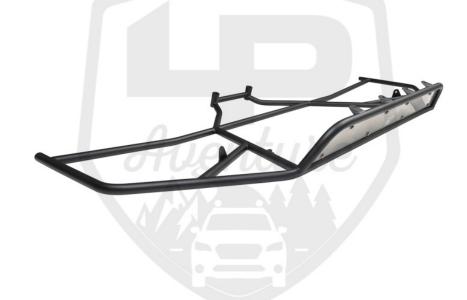

Aventure

SPÉCIALIS

LP AVENTURE BUMPER GUARD

SUBARU WRX & STI 2015 - 2020

# CONGRATULATIONS FOR YOUR NEW LP AVENTURE BUMPER GUARD!

If you have any question or need assistance during the installation please contact our team. You can find the information on the last page.





## **NECESSARY TOOLS**

- 1. We recommend the use of a lift
- 2. Jack stand to support the bumper guard
- 3. Ratchet
- 4. -12mm Socket
- 5. -14mm Socket
- 6. -12mm Wrench
- 7. -14mm Wrench
- 8. Knife





# <page-header><page-header>





INSTALL BUMPER GUARD SUPPORT RODS.



# MAKE SURE TO USE THE CORRECT ROD FOR EACH SIDE OF THE VEHICLE; R = DRIVERS RIGHT SIDE



THREAD IN SUPPORT ROD BUT DO NOT TIGHTEN ALL THE WAY



### FOR STI'S YOU NEED TO TRIM THE UNDERTRAY. WRX OWNERS CAN CONTINUE TO STEP #5











**6** USE A JACK AND PIECE OF WOOD OR A FRIEND TO HELP SUPPORT THE BUMPER GUARD DURING INSTALLATION





8 SECURE THE REAR OF THE BUMPER GUARD BUT DONT TIGHTEN ALL THE WAY



### **9** ATTACHT THE FRONT OF THE BUMPER GUARD TO THE SUPPORT RODS



10

### NOW TIGHEN ALL THE HARDWAR