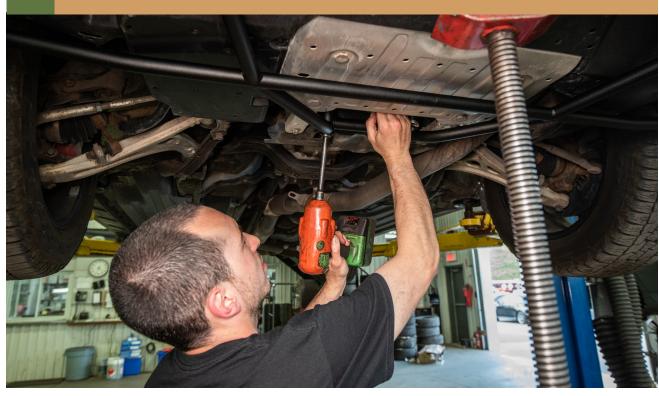

### FOR STI'S YOU NEED TO TRIM THE UNDERTRAY. WRX OWNERS CAN CONTINUE TO STEP #5

**6** USE A JACK AND PIECE OF WOOD OR A FRIEND TO HELP SUPPORT THE BUMPER GUARD DURING INSTALLATION

8 SECURE THE REAR OF THE BUMPER GUARD BUT DONT TIGHTEN ALL THE WAY