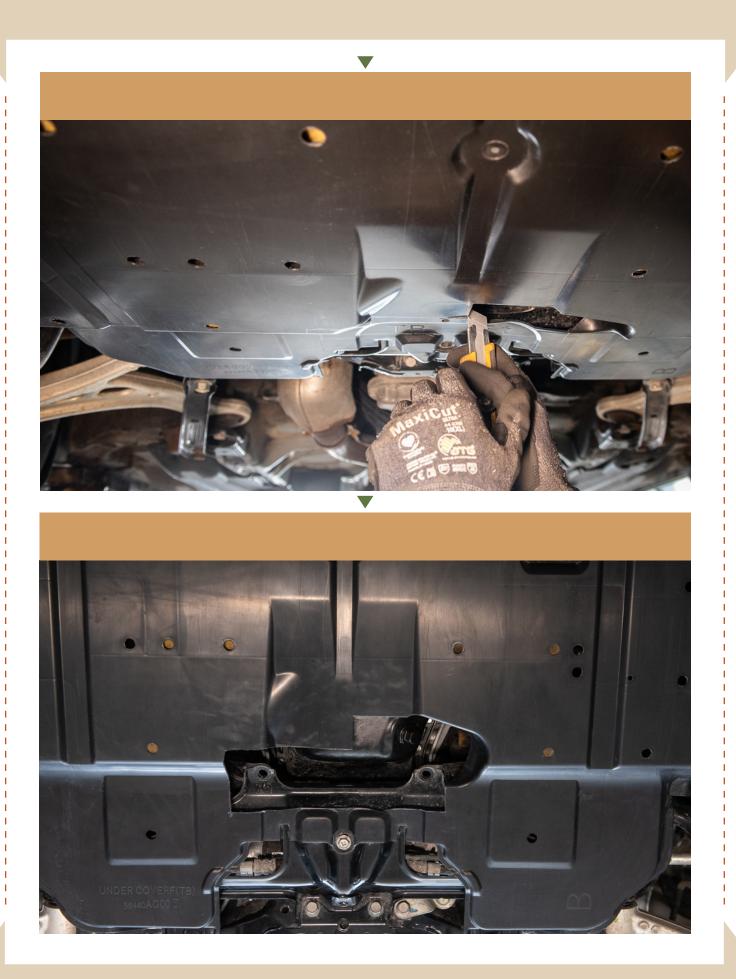

### FOR STI'S YOU NEED TO TRIM THE UNDERTRAY. WRX OWNERS CAN CONTINUE TO STEP #5

**6** USE A JACK AND PIECE OF WOOD OR A FRIEND TO HELP SUPPORT THE BUMPER GUARD DURING INSTALLATION

8 SECURE THE REAR OF THE BUMPER GUARD BUT DONT TIGHTEN ALL THE WAY