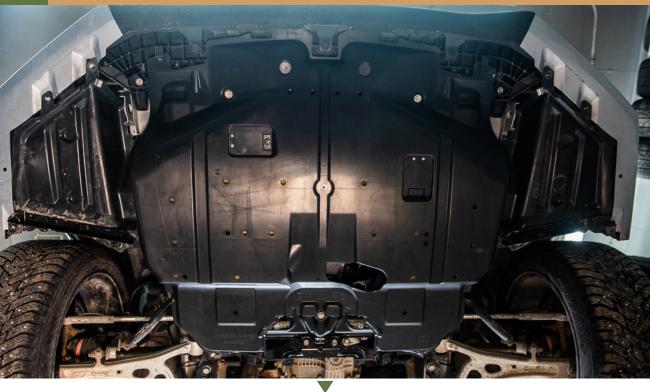

### FOR STI'S YOU NEED TO TRIM THE UNDERTRAY. WRX OWNERS CAN CONTINUE TO STEP #5

**6** USE A JACK AND PIECE OF WOOD OR A FRIEND TO HELP SUPPORT THE BUMPER GUARD DURING INSTALLATION

8 SECURE THE REAR OF THE BUMPER GUARD BUT DONT TIGHTEN ALL THE WAY