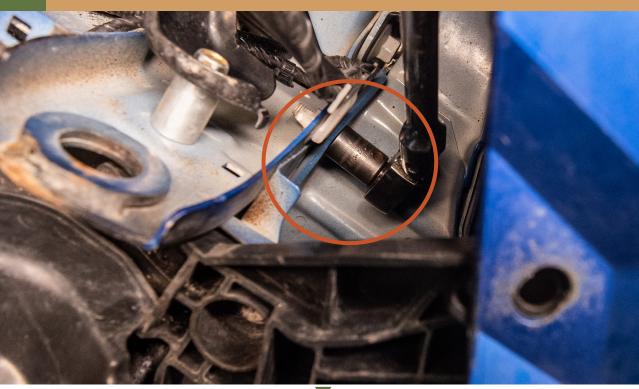

# <page-header><page-header>

INSTALL BUMPER GUARD SUPPORT RODS.

# MAKE SURE TO USE THE CORRECT ROD FOR EACH SIDE OF THE VEHICLE; R = DRIVERS RIGHT SIDE

THREAD IN SUPPORT ROD BUT DO NOT TIGHTEN ALL THE WAY