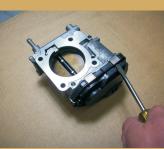

## STI '04.5+ - THROTTLE BODY being, inc. **INSTALLATION MANUAL** www.boombaracing.com

**TOOLS REQUIRED MATERIALS REQUIRED** M8 socket wrench Phillips screw driver None M10 socket wrench 2.5 mm Allen wrench M12 socket wrench 5 mm Allen wrench 6 mm Allen wrench Flat screw driver 4 mm Dril bit Disconnect the battery terminals. Remove the vacuum pipe and blow-off Remove the right side intercooler screw. Loosen the intercooler bracket screws. Remove the left side intercooler screw. alve screws  $\mathbf{c}$ Loosen up the throttle body connection clamp. Remove the MAP sensor. Loosen up the intercooler supply clamp. Disconnect the coolant lines and remove Remove the coolant hose. the throttle body. S C 00 E E E E E E E E E Loop the remaining coolant line back to Snap-on Throttle body - Remove the Bolt-on Throttle body - Carefully drill thru Remove the spur gear and the servo motor. the engine block. cover clips and remove the cover. Go to the rivet heads with a 4mm drill and step 12. remove the cover.