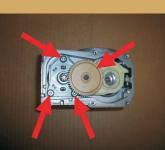

## STI '04.5+ - THROTTLE BODY being, inc. **INSTALLATION MANUAL** www.boombaracing.com

**TOOLS REQUIRED MATERIALS REQUIRED** M8 socket wrench Phillips screw driver None M10 socket wrench 2.5 mm Allen wrench M12 socket wrench 5 mm Allen wrench 6 mm Allen wrench Flat screw driver 4 mm Dril bit Disconnect the battery terminals. Remove the vacuum pipe and blow-off Remove the right side intercooler screw. Loosen the intercooler bracket screws. Remove the left side intercooler screw. alve screws  $\mathbf{c}$ Loosen up the throttle body connection clamp. Remove the MAP sensor. Loosen up the intercooler supply clamp. Disconnect the coolant lines and remove Remove the coolant hose. the throttle body. S C 00 E E E E E E E E E Loop the remaining coolant line back to Snap-on Throttle body - Remove the Bolt-on Throttle body - Carefully drill thru Remove the spur gear and the servo motor. the engine block. cover clips and remove the cover. Go to the rivet heads with a 4mm drill and step 12. remove the cover.