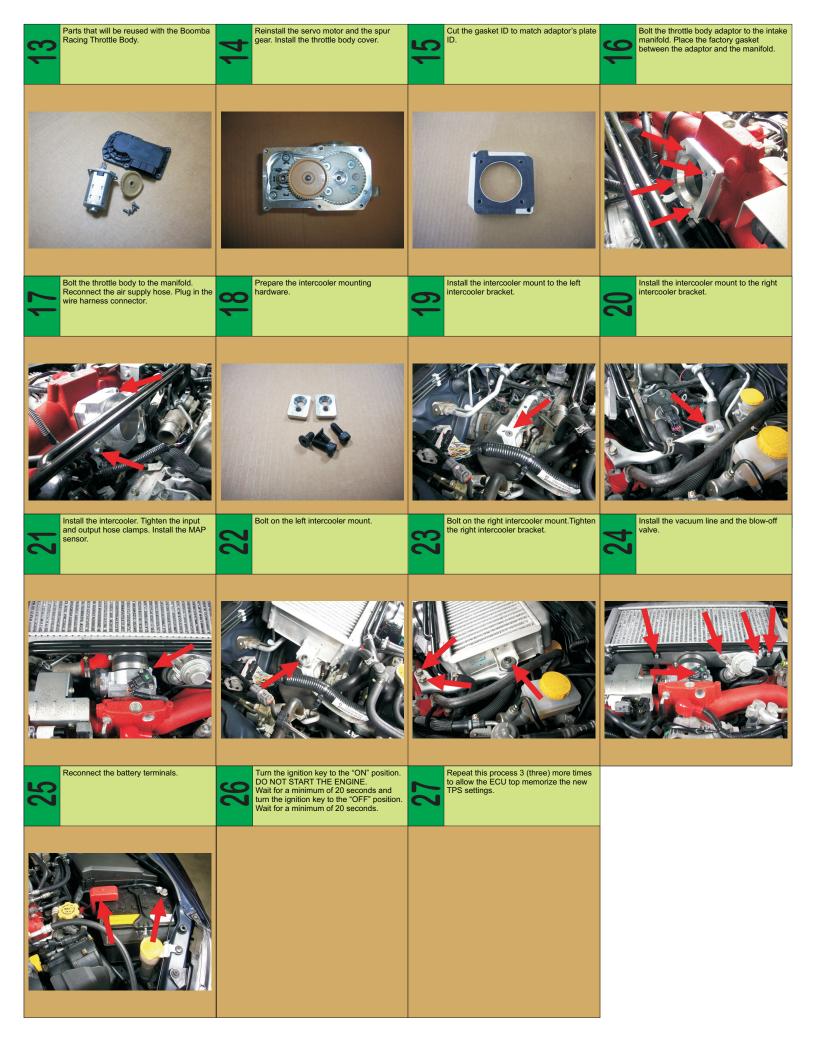

## STI '04.5+ - THROTTLE BODY being, inc. **INSTALLATION MANUAL** www.boombaracing.com

**TOOLS REQUIRED MATERIALS REQUIRED** M8 socket wrench Phillips screw driver None M10 socket wrench 2.5 mm Allen wrench M12 socket wrench 5 mm Allen wrench 6 mm Allen wrench Flat screw driver 4 mm Dril bit Disconnect the battery terminals. Remove the vacuum pipe and blow-off Remove the right side intercooler screw. Loosen the intercooler bracket screws. Remove the left side intercooler screw. alve screws  $\mathbf{c}$ Loosen up the throttle body connection clamp. Remove the MAP sensor. Loosen up the intercooler supply clamp. Disconnect the coolant lines and remove Remove the coolant hose. the throttle body. S C 00 E E E E E E E E E Loop the remaining coolant line back to Snap-on Throttle body - Remove the Bolt-on Throttle body - Carefully drill thru Remove the spur gear and the servo motor. the engine block. cover clips and remove the cover. Go to the rivet heads with a 4mm drill and step 12. remove the cover.