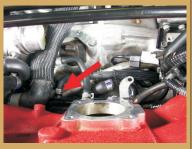

## STI '04.5+ - THROTTLE BODY being, inc. **INSTALLATION MANUAL** www.boombaracing.com

**TOOLS REQUIRED MATERIALS REQUIRED** M8 socket wrench Phillips screw driver None M10 socket wrench 2.5 mm Allen wrench M12 socket wrench 5 mm Allen wrench 6 mm Allen wrench Flat screw driver 4 mm Dril bit Disconnect the battery terminals. Remove the vacuum pipe and blow-off Remove the right side intercooler screw. Loosen the intercooler bracket screws. Remove the left side intercooler screw. alve screws  $\mathbf{c}$ Loosen up the throttle body connection clamp. Remove the MAP sensor. Loosen up the intercooler supply clamp. Disconnect the coolant lines and remove Remove the coolant hose. the throttle body. S C 00 E E E E E E E E E Loop the remaining coolant line back to Snap-on Throttle body - Remove the Bolt-on Throttle body - Carefully drill thru Remove the spur gear and the servo motor. the engine block. cover clips and remove the cover. Go to the rivet heads with a 4mm drill and step 12. remove the cover.