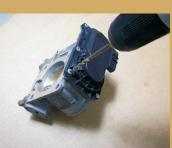

## STI '04.5+ - THROTTLE BODY being, inc. **INSTALLATION MANUAL** www.boombaracing.com

**TOOLS REQUIRED MATERIALS REQUIRED** M8 socket wrench Phillips screw driver None M10 socket wrench 2.5 mm Allen wrench M12 socket wrench 5 mm Allen wrench 6 mm Allen wrench Flat screw driver 4 mm Dril bit Disconnect the battery terminals. Remove the vacuum pipe and blow-off Remove the right side intercooler screw. Loosen the intercooler bracket screws. Remove the left side intercooler screw. alve screws  $\mathbf{c}$ Loosen up the throttle body connection clamp. Remove the MAP sensor. Loosen up the intercooler supply clamp. Disconnect the coolant lines and remove Remove the coolant hose. the throttle body. S C 00 E E E E E E E E E Loop the remaining coolant line back to Snap-on Throttle body - Remove the Bolt-on Throttle body - Carefully drill thru Remove the spur gear and the servo motor. the engine block. cover clips and remove the cover. Go to the rivet heads with a 4mm drill and step 12. remove the cover.