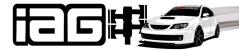

## IAG Lower Intake Risers for 2015 - 2019 Subaru WRX

## Part# - IAG-AFD-3020SL and IAG-AFD-3020BK

Thank you for choosing IAG Performance parts. IAG recommends professional installation for all of our products. If you do the installation yourself, please reference the OE Service Manual for steps not listed in these instructions. If you do not own a Service Manual you can access and download the Subaru Service Manual for your car online at techinfo.subaru.com (\$34.95).

| Parts List                          |          |       |
|-------------------------------------|----------|-------|
| Part Name                           | Quantity | Notes |
| IAG Billet Lower Intake Risers      | 2        |       |
| M8 x 1.25 x 30mm Socket Head Screws | 14       |       |
| M8 Flat Washers