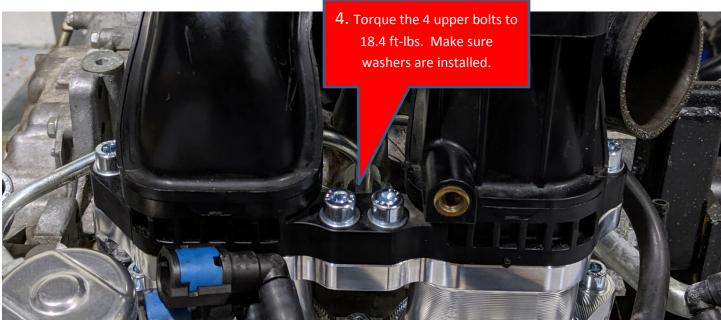

| Parts List                          |          |       |
|-------------------------------------|----------|-------|
| Part Name                           | Quantity | Notes |
| IAG Billet Lower Intake Risers      | 2        |       |
| M8 x 1.25 x 30mm Socket Head Screws | 14       |       |
| M8 Flat Washers                     | 14       |       |