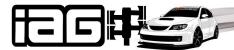

| Parts List                          |          |       |
|-------------------------------------|----------|-------|
| Part Name                           | Quantity | Notes |
| IAG Billet Lower Intake Risers      | 2        |       |
| M8 x 1.25 x 30mm Socket Head Screws | 14       |       |
| M8 Flat Washers                     | 14       |       |