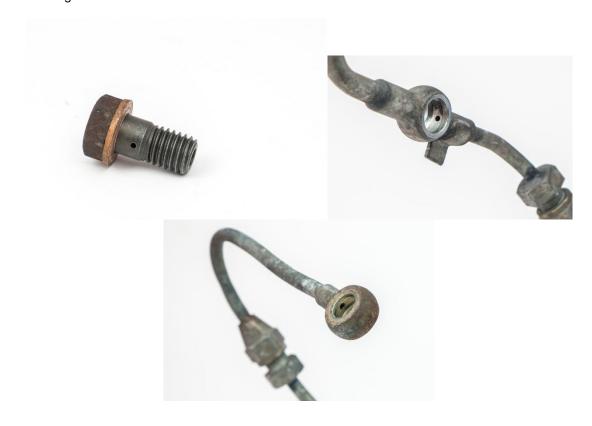

## Subaru Oil Supply Lines

It is imperative that you do not use the factory oil feed line on your Forced Performance turbocharger. Doing so will cause failure in a very short period of time and we are not liable for turbos destroyed due to improper lubrication. To alleviate this issue all new Subaru turbos will now include our oil line and must be used failure to do so will void our complimentary repair policy if the turbo is to become damaged.

Below you will find a picture of a stock Subaru oil supply line notice that there are many restrictions in place for the factory turbocharger that would otherwise destroy a brand new Forced Performance turbocharger.