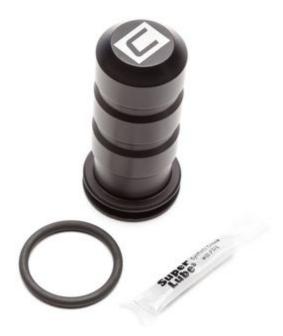

## **Parts List**

- Focus RS Sound Suppression Chamber
- O-ring
- O-ring lubricant

6. Now lubricate the o-ring with the provided lubricant and install it onto the sound suppressor.

7. With the o-ring installed and lubricated you can put the new COBB Sound Suppression Chamber in place.