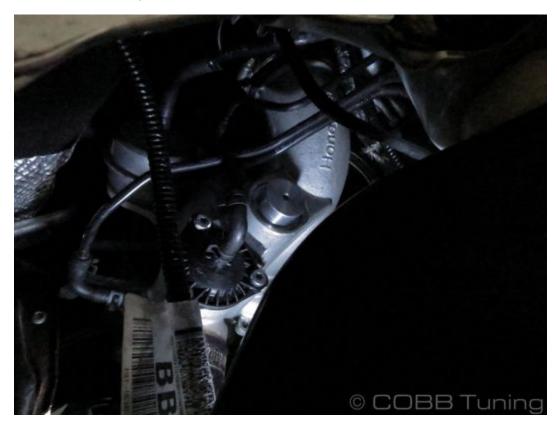

4. Once you locate the sound suppressor you'll need to remove the snap-ring. It can take a little bit of twisting to do this and can sometimes be easier with the undertray removed.

5. With the snap-ring removed you can easily remove the suppressor, if it's stuck from road grime you can thread a m5 bolt into it and remove it from the turbo.

6. Now lubricate the o-ring with the provided lubricant and install it onto the sound suppressor.

7. With the o-ring installed and lubricated you can put the new COBB Sound Suppression Chamber in place.