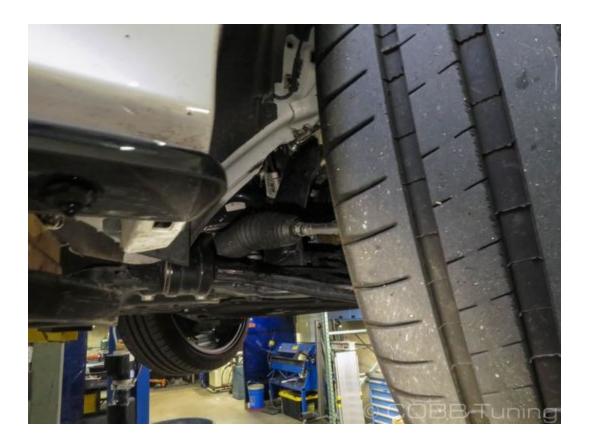

## **Stock Sound Supressor Removal**

- 1. Park your car in a smooth level place
- 2. Jack up your vehicle with the wheels turned to the left

3. From the passenger's side you should be able to see the stock sound suppressor

4. Once you locate the sound suppressor you'll need to remove the snap-ring. It can take a little bit of twisting to do this and can sometimes be easier with the undertray removed.

5. With the snap-ring removed you can easily remove the suppressor, if it's stuck from road grime you can thread a m5 bolt into it and remove it from the turbo.