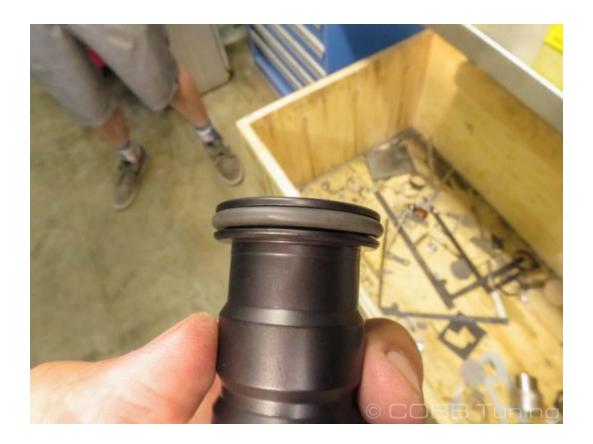

6. Now lubricate the o-ring with the provided lubricant and install it onto the sound suppressor.

7. With the o-ring installed and lubricated you can put the new COBB Sound Suppression Chamber in place.

8. Go ahead and re-install the o-ring by placing it over the suppressor and sliding it downwards before expanding it using your snap-ring pliers and pushing down on the back side with a screwdriver to get it to movedown evenly.