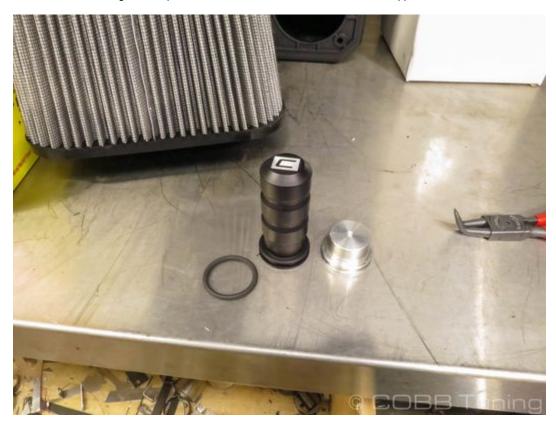

## **Parts List**

- Focus RS Sound Suppression Chamber
- O-ring
- O-ring lubricant

6. Now lubricate the o-ring with the provided lubricant and install it onto the sound suppressor.

7. With the o-ring installed and lubricated you can put the new COBB Sound Suppression Chamber in place.