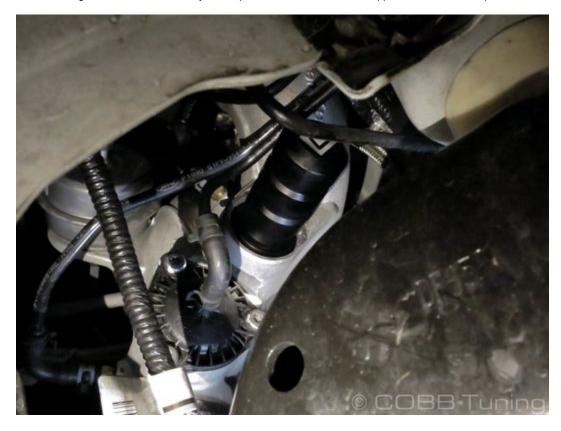

## **Stock Sound Supressor Removal**

- 1. Park your car in a smooth level place
- 2. Jack up your vehicle with the wheels turned to the left

3. From the passenger's side you should be able to see the stock sound suppressor

4. Once you locate the sound suppressor you'll need to remove the snap-ring. It can take a little bit of twisting to do this and can sometimes be easier with the undertray removed.

5. With the snap-ring removed you can easily remove the suppressor, if it's stuck from road grime you can thread a m5 bolt into it and remove it from the turbo.