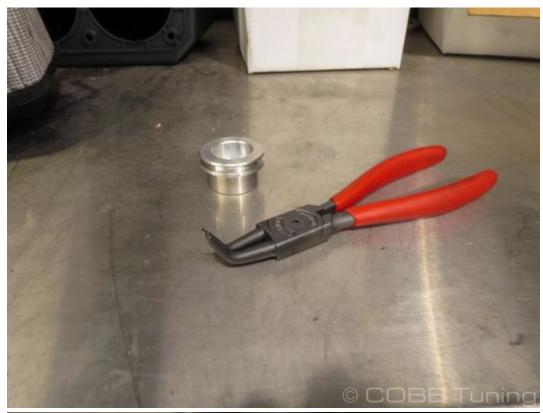

#### **Hand Tools**

• External Snapring Pliers

4. Once you locate the sound suppressor you'll need to remove the snap-ring. It can take a little bit of twisting to do this and can sometimes be easier with the undertray removed.

5. With the snap-ring removed you can easily remove the suppressor, if it's stuck from road grime you can thread a m5 bolt into it and remove it from the turbo.