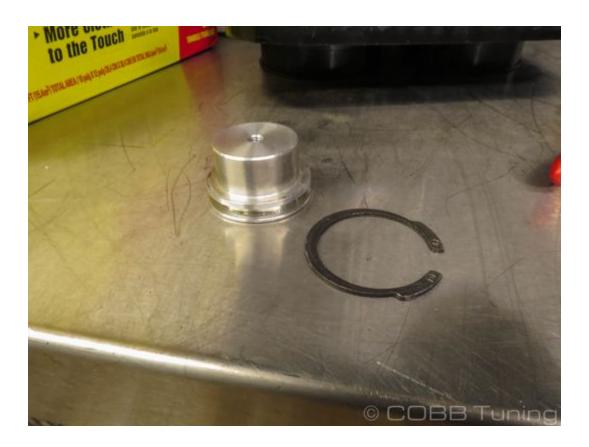

4. Once you locate the sound suppressor you'll need to remove the snap-ring. It can take a little bit of twisting to do this and can sometimes be easier with the undertray removed.

5. With the snap-ring removed you can easily remove the suppressor, if it's stuck from road grime you can thread a m5 bolt into it and remove it from the turbo.