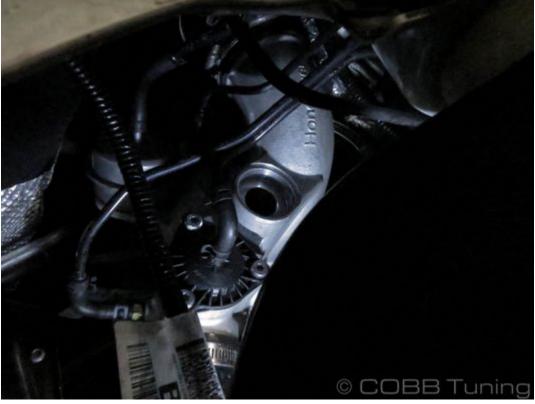

## **Stock Sound Supressor Removal**

- 1. Park your car in a smooth level place
- 2. Jack up your vehicle with the wheels turned to the left

3. From the passenger's side you should be able to see the stock sound suppressor

4. Once you locate the sound suppressor you'll need to remove the snap-ring. It can take a little bit of twisting to do this and can sometimes be easier with the undertray removed.

5. With the snap-ring removed you can easily remove the suppressor, if it's stuck from road grime you can thread a m5 bolt into it and remove it from the turbo.