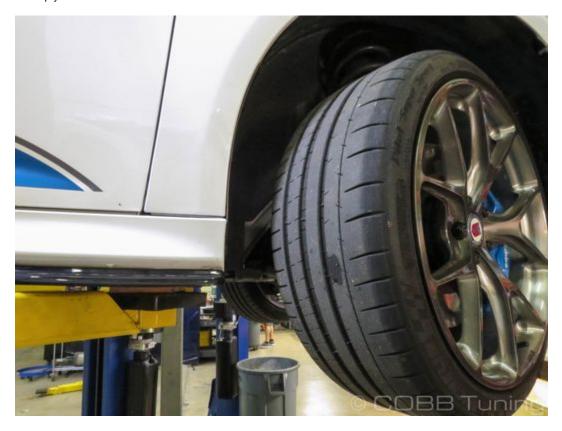

## **Stock Sound Supressor Removal**

- 1. Park your car in a smooth level place
- 2. Jack up your vehicle with the wheels turned to the left

3. From the passenger's side you should be able to see the stock sound suppressor