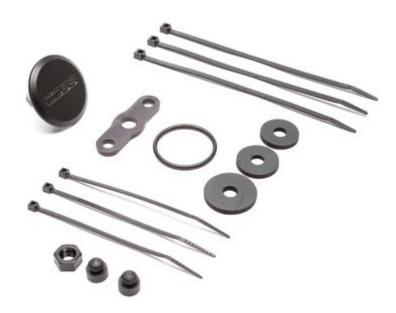

## **Parts List**

- Wiper Delete TopWiper Delete Backing
- O-ring seal
- M8 x 1.25 nylon nut
- (2) Push in Bumpers

- (3) 4" Zip Ties(3) 6" Zip Ties
- Set of 3 different sized Rubber Washers