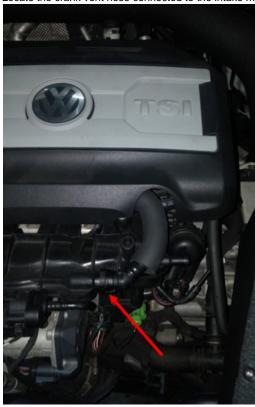

# Installation of COBB Volkswagen MK6 Boost Tap

1. Locate the crank vent hose connected to the intake manifold in your GTI. This is where the boost tap will install.

- 2. Remove the hose by squeezing the tabs on each side and pulling off of the intake manifold.
- 3. Before you install the boost tap, screw on the desired fittings to your boost tap. For our configuration we included one barbed fitting and plugged the other tapped hole. For this you can use any combination you want!