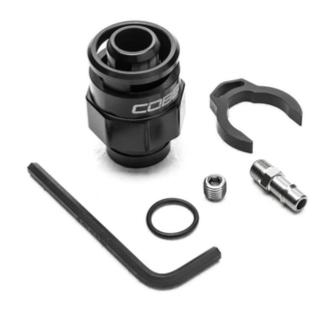

#### **Part List**

- Boost Tap
- Retaining Clip1/16 NPT Barbed Fitting
- 1/16 NPT Plug
- 015 Buna O-ring

#### **Tools Needed**

- 5/16" Wrench
- 5/32" Hex Key