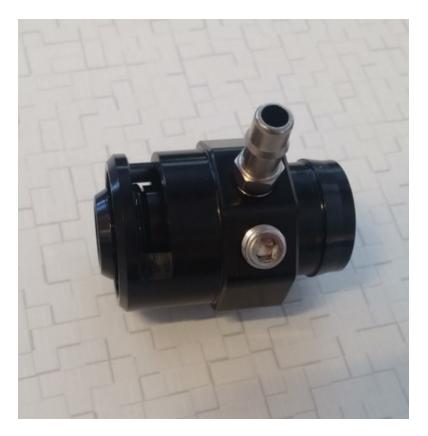

# Installation of COBB Volkswagen MK6 Boost Tap

1. Locate the crank vent hose connected to the intake manifold in your GTI. This is where the boost tap will install.

- 2. Remove the hose by squeezing the tabs on each side and pulling off of the intake manifold.
- 3. Before you install the boost tap, screw on the desired fittings to your boost tap. For our configuration we included one barbed fitting and plugged the other tapped hole. For this you can use any combination you want!