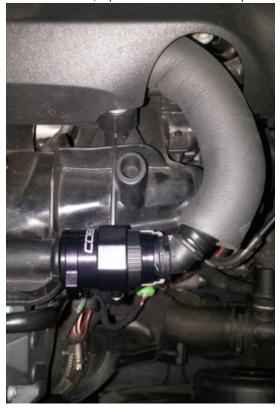

4. Now take the COBB Boost Tap and place the female end over the barbed fitting the hose just came off of. Use the picture as a reference.

5. Take the retaining clip provided and clip the boost tap to the intake manifold. The clip slides over the grooves seen on the boost tap and will click into place.

6. To finish the install, clip the hose onto the boost tap. This should clip right onto the barbed fitting of the boost tap just like it did stock.

Congratulations on your new COBB Boost Tap!