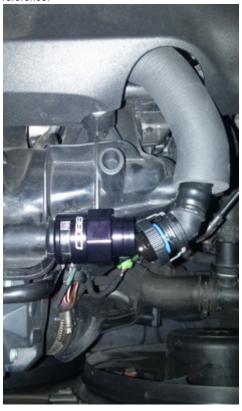

4. Now take the COBB Boost Tap and place the female end over the barbed fitting the hose just came off of. Use the picture as a reference.

5. Take the retaining clip provided and clip the boost tap to the intake manifold. The clip slides over the grooves seen on the boost tap and will click into place.

6. To finish the install, clip the hose onto the boost tap. This should clip right onto the barbed fitting of the boost tap just like it did stock.

Congratulations on your new COBB Boost Tap!