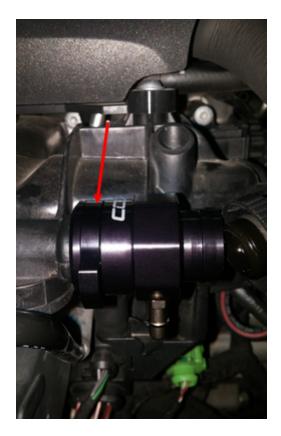

# Installation of COBB Volkswagen MK6 Boost Tap

1. Locate the crank vent hose connected to the intake manifold in your GTI. This is where the boost tap will install.

- 2. Remove the hose by squeezing the tabs on each side and pulling off of the intake manifold.
- 3. Before you install the boost tap, screw on the desired fittings to your boost tap. For our configuration we included one barbed fitting and plugged the other tapped hole. For this you can use any combination you want!

4. Now take the COBB Boost Tap and place the female end over the barbed fitting the hose just came off of. Use the picture as a reference.

5. Take the retaining clip provided and clip the boost tap to the intake manifold. The clip slides over the grooves seen on the boost tap and will click into place.