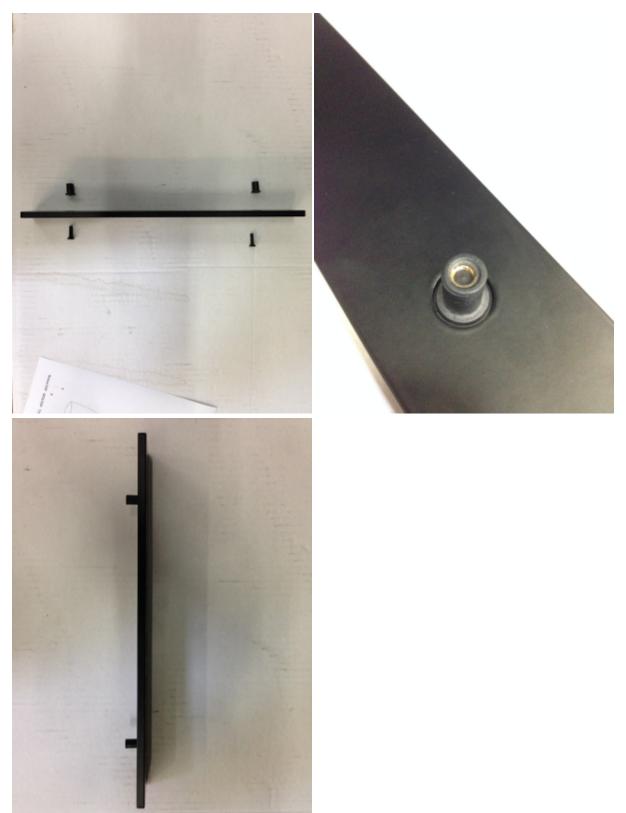

2. Now, assemble the license plate delete with the hardware provided. Do this by inserting the screws through the holes in the front and gently threading on the rubber insulated brass rivet nuts on the backside of the plate.