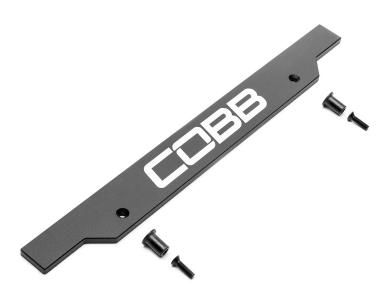

812050 - Subaru Front License Plate Delete WRX - STI

812050 COBB Tuning Subaru Front License Plate Delete WRX/STI

Congratulations on your purchase of the COBB Tuning Subaru Front License Plate Delete for your WRX/STI! The following instructions will assist you through your installation process. Please read them first BEFORE beginning the install and familiarize yourself with the steps and tools needed. If you feel that you cannot properly perform this installation, we HIGHLY recommend you take the vehicle to a qualified and experienced automotive technician.

#### Part List

- License Plate Delete
- Rubber Insulated Brass Rivet Nut (2)
- Socket Cap Screw (2)
- 3/32" hex key