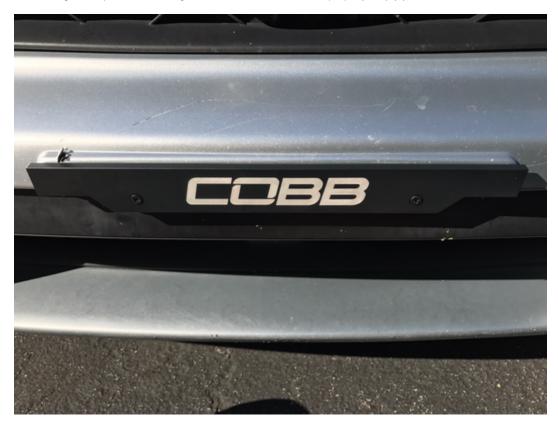

4. Once the license plate delete is in place on the car, you can begin to tighten the rubber rivet nuts so that the rubber expands and secures the plate to the car. When doing this be sure that the plate delete remains flush against the car. Once both of the rivet nuts are tightened, be sure to give the plate delete a tug to ensure that it was installed properly. Enjoy your new COBB Front License Plate Delete!