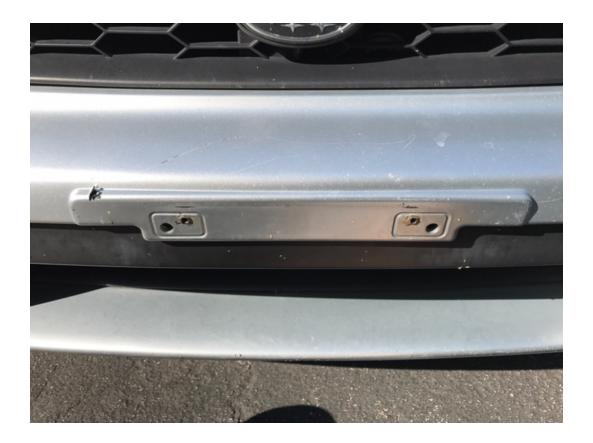

## Installation of the COBB Front License Plate Delete

1. To begin the install process of the COBB Front License Plate Delete, begin by uninstalling any license plate frame or other possible obstruction from the front bumper of your vehicle.

3. With the license plate delete now assembled it is time to install it onto the car. With the "COBB" logo facing the correct way, insert the rubber rivet nuts into the stock holes on the front bumper.